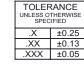

## 

.200 CONTACT SPACING TOTAL NUMBER OF CONTACTS = 32

NOTE: CONTACTS ARE HELD IN A CARRIER FOR EASE OF ASSEMBLY

|  |                                                                                |                                                                                                                                                                                                                 | ACAD REFERENCE NO.: 103 Assembly |                     |       |
|--|--------------------------------------------------------------------------------|-----------------------------------------------------------------------------------------------------------------------------------------------------------------------------------------------------------------|----------------------------------|---------------------|-------|
|  | 103 SERIES - HORIZONTAL                                                        | CONTACT PATTERN                                                                                                                                                                                                 | DRAWN: C.B                       | DATE: April 8, 2020 |       |
|  |                                                                                |                                                                                                                                                                                                                 | CHECKED:                         | DATE:               |       |
|  | EDAG INC<br>TORONTO, ONTARIO<br>CANADA<br>YOUR CONNECTION TO QUALITY & SERVICE | THESE DRAWINGS AND SPECIFICATIONS<br>ARE THE PROPERTY OF EDAC INC.,AND<br>SHALL NOT BE REPRODUCED, OR COPIED<br>OR USED AS THE BASIS FOR THE<br>MANUFACTURE OR SALE OF APPARATUS<br>WITHOUT WRITTEN PERMISSION. | SCALE: 2:1                       | SHEET 1 OF          | 1     |
|  |                                                                                |                                                                                                                                                                                                                 | DRAWING NUMBER: 103 Assembly     |                     | ISSUE |
|  |                                                                                |                                                                                                                                                                                                                 | PART NUMBER: 103-032-            | 250-200             | 1     |