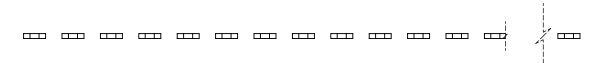

## 

.200 CONTACT SPACING TOTAL NUMBER OF CONTACTS = 32

NOTE: CONTACTS ARE HELD IN A CARRIER FOR EASE OF ASSEMBLY

|  |                                                                                |                                                                                                                                                                                                                 | ACAD REFERENCE NO.: 103 Assembly |                     |       |
|--|--------------------------------------------------------------------------------|-----------------------------------------------------------------------------------------------------------------------------------------------------------------------------------------------------------------|----------------------------------|---------------------|-------|
|  | 103 SERIES - HORIZONTAL                                                        | CONTACT PATTERN                                                                                                                                                                                                 | DRAWN: C.B                       | DATE: April 8, 2020 |       |
|  |                                                                                |                                                                                                                                                                                                                 | CHECKED:                         | DATE:               |       |
|  | EDAG INC<br>TORONTO, ONTARIO<br>CANADA<br>YOUR CONNECTION TO QUALITY & SERVICE | THESE DRAWINGS AND SPECIFICATIONS<br>ARE THE PROPERTY OF EDAC INC.,AND<br>SHALL NOT BE REPRODUCED, OR COPIED<br>OR USED AS THE BASIS FOR THE<br>MANUFACTURE OR SALE OF APPARATUS<br>WITHOUT WRITTEN PERMISSION. | SCALE: 2:1                       | SHEET 1 OF          | 1     |
|  |                                                                                |                                                                                                                                                                                                                 | DRAWING NUMBER: 103 Assembly     |                     | ISSUE |
|  |                                                                                |                                                                                                                                                                                                                 | PART NUMBER: 103-032-            | 250-200             | 1     |