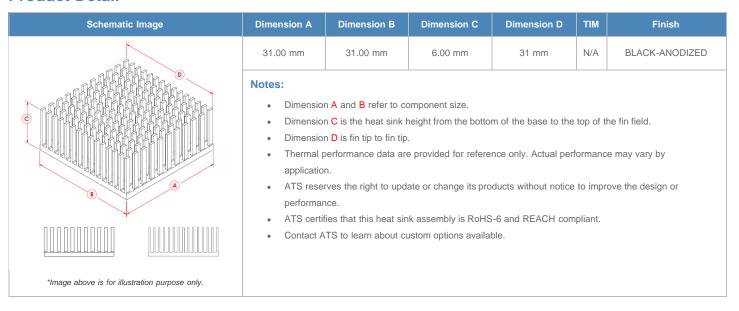

**

| AIR VELOCITY       |               | @200 LFM<br>1.0 M/S | @300 LFM<br>1.5 M/S | @400 LFM<br>2.0 M/S | @500 LFM<br>2.5 M/S | @600 LFM<br>3.0 M/S | @700 LFM<br>3.5 M/S | @800 LFM<br>4.0 M/S |
|--------------------|---------------|---------------------|---------------------|---------------------|---------------------|---------------------|---------------------|---------------------|
| THERMAL RESISTANCE | Unducted Flow | 14.76 °C/W          | 10.8 °C/W           | 9 °C/W              | 8 °C/W              | 7.2 °C/W            | 6.7 °C/W            | 6.3 °C/W            |
|                    | Ducted Flow   | 7.1                 | 6                   | 5.3                 | 4.8                 | 4.5                 | 4.2                 | 3.9                 |

## **Product Detail**