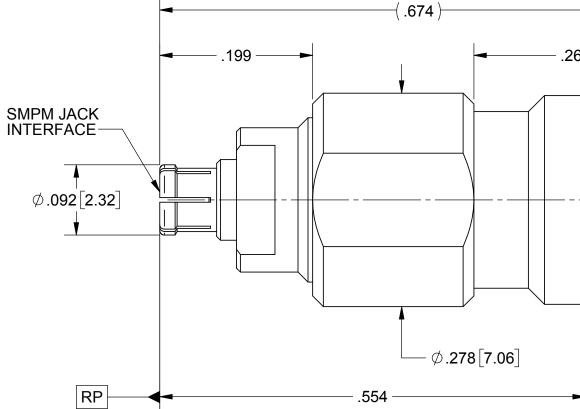

## **PRODUCT DATA DRAWING**





## **MATERIAL:**

- 2.4mm BODY: STAINLESS STEEL PER AMS-5640, ALLOY UNS S30300, TYPE 1; OR ASTM A582 TYPE 303, COND. A
- SMPM BODY, & CONTACT: BERYLLIUM COPPER PER ASTM B196, ALLOY No. UNS C17300, TD04
- INSULATOR: PTFE PER ASTM D1710, TYPE I, GRADE 1, CLASS B
- 2.4mm BEAD: ULTEM 1000 PER ASTM D5205

## FINISH:

2.4mm BODY: PASSIVATED PER AMS-2700.

SMPM BODY & CONTACT: GOLD PER ASTM B488, TYPE II, MATERIAL: DIMENSIONS ARE IN INCHES TOLERANCES: SEE NOTES UNLESS CODE C, CLASS 1.27, OVER NICKEL PER AMS-QQ-N-290, CLASS 1, .00005" MIN. FRACTIONAL: ±1/64 ANGULAR: X° ±1°0' X°X' ±15' 1) ALL DIMENSION 2) ALL DIMENSION 3) BREAK CORNEI 4) CHAM. 1ST & LA 5) SURFACE ROU FINISH: SEE NOTES DECIMAL: .X ±.030 .XX ±.010 .XXX ±.005 SURFACE AREA: N/A 6) DIA.'S ON COM WITHIN .005 T.I **PERFORMANCE:** INTERP