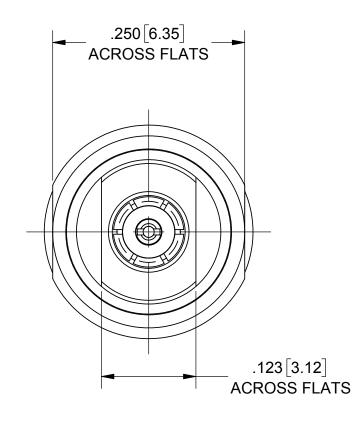

## **PRODUCT DATA DRAWING**





## **MATERIAL:**

- 2.4mm BODY: STAINLESS STEEL PER AMS-5640, ALLOY UNS S30300, TYPE 1; OR ASTM A582 TYPE 303, COND. A
- SMPM BODY, & CONTACT: BERYLLIUM COPPER PER ASTM B196, ALLOY No. UNS C17300, TD04
- INSULATOR: PTFE PER ASTM D1710, TYPE I, GRADE 1, CLASS B
- 2.4mm BEAD: ULTEM 1000 PER ASTM D5205

## FINISH:

2.4mm BODY: PASSIVATED PER AMS-2700.

SMPM BODY & CONTACT: GOLD PER ASTM B488, TYPE II, MATERIAL: DIMENSIONS ARE IN INCHES TOLERANCES: SEE NOTES UNLESS CODE C, CLASS 1.27, OVER NICKEL PER AMS-QQ-N-290, CLASS 1, .00005" MIN. FRACTIONAL: ±1/64 ANGULAR: X° ±1°0' X°X' ±15' 1) ALL DIMENSION 2) ALL DIMENSION 3) BREAK CORNEI 4) CHAM. 1ST & LA 5) SURFACE ROU FINISH: SEE NOTES DECIMAL: .X ±.030 .XX ±.010 .XXX ±.005 SURFACE AREA: N/A 6) DIA.'S ON COM WITHIN .005 T.I **PERFORMANCE:** INTE