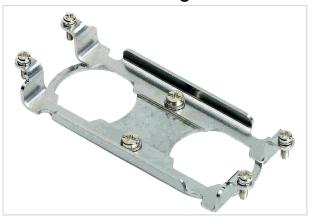

Image is for illustration purposes only. Please refer to product description.

### Identification

| Category                     | Accessories                        |
|------------------------------|------------------------------------|
| Series of hoods/housings     | Han <sup>®</sup> HPR               |
| Type of accessory            | Frame                              |
| Description of the accessory | for male inserts                   |
|                              | for female inserts                 |
|                              | 2x Han <sup>®</sup> HC Modular 350 |

#### Version

| Size 24 B |  |
|-----------|--|
|-----------|--|