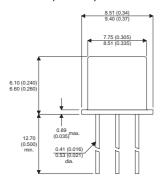

**BFW44** 

Dimensions in mm (inches).

## TO39 (TO205AD) **PINOUTS**

1 - Emitter

2 - Base

3 - Collector