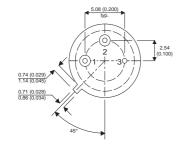

**BFW44** 

Dimensions in mm (inches).

## TO39 (TO205AD) **PINOUTS**

1 - Emitter

2 - Base

3 - Collector