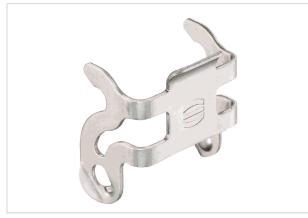

## Han 1A-lever metal

| Part number        | 09 10 000 5200                      |
|--------------------|-------------------------------------|
| Specification      | Han 1A-lever metal                  |
| HARTING eCatalogue | https://b2b.harting.com/09100005200 |

Image is for illustration purposes only. Please refer to product description.

## Identification

| Category                     | Accessories                                               |
|------------------------------|-----------------------------------------------------------|
| Series                       | Han <sup>®</sup> 1A                                       |
| Type of accessory            | Locking levers                                            |
| Description of the accessory | for Han <sup>®</sup> 1A inserts with single locking lever |
|                              |                                                           |
| Technical characteristics    |                                                           |
| Number of relockings         | ≥100                                                      |
|                              |                                                           |
| Material properties          |                                                           |
| Material (accessories)       | Stainless steel                                           |
| RoHS                         | compliant                                                 |
| ELV status                   | compliant                                                 |
| China RoHS                   | e                                                         |
| REACH Annex XVII substances  | No                                                        |
| REACH ANNEX XIV substances   | No                                                        |
| REACH SVHC substances        | No                                                        |
|                              |                                                           |
| Specifications and approvals |                                                           |
|                              |                                                           |