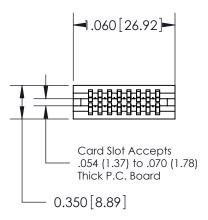

THIS IS A C.A.D. GENERATED DRAWING DO NOT MAKE MANUAL REVISIONS TO MASTER.

ISSUE NUMBER

ORIGINAL

745-ENG MASTER
DATE: MAY 04/09

SHEET 1 OF 2

ISSUE

DATE:

Contact Information
520-P.C. Tail, Regular Point - Tail LG.=.190(4.83)
.100" (2.54mm) Contact Spacing x .200" (5.08mm) Row Spacing