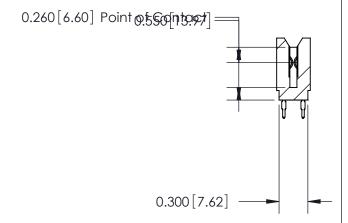

THIS IS A C.A.D. GENERATED DRAWING DO NOT MAKE MANUAL REVISIONS TO MASTER.

ISSUE NUMBER

ORIGINAL

745-ENG MASTER
DATE: MAY 04/09

SHEET 1 OF 2

ISSUE

DATE:

Contact Information
520-P.C. Tail, Regular Point - Tail LG.=.190(4.83)
.100" (2.54mm) Contact Spacing x .200" (5.08mm) Row Spacing