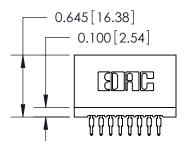

THIS IS A C.A.D. GENERATED DRAWING DO NOT MAKE MANUAL REVISIONS TO MASTER.

ISSUE NUMBER

ORIGINAL

745-ENG MASTER
DATE: MAY 04/09

SHEET 1 OF 2

ISSUE

DATE:

Contact Information
520-P.C. Tail, Regular Point - Tail LG.=.190(4.83)
.100" (2.54mm) Contact Spacing x .200" (5.08mm) Row Spacing

| 745 Series Ultra-Mate Card Edge Connector                                                                                                                                      | - Press Fit ACAD REFERENCE NO. |   |
|--------------------------------------------------------------------------------------------------------------------------------------------------------------------------------|--------------------------------|---|
|                                                                                                                                                                                | DRAWN: J.LEE                   | T |
| Part Number: 745-016-520-206                                                                                                                                                   | CHECKED:                       |   |
| EDAC INC TORONTO, ONTARIO CANADA  CANADA  THESE DRAWINGS AND SPECIFICATIONS ARE THE PROPERTY OF EDAC INC., AND SHALL NOT BE REPRODUCED, OR COPIED OR USED AS THE BASIS FOR THE |                                |   |
|                                                                                                                                                                                | ED,OR COPIED DRAWING NUMBER    |   |
| YOUR CONNECTION TO QUALITY & SERVICE OF WITHOUT WRITTEN PERMIS                                                                                                                 | F APPARATUS 745-ENG MASTE      | R |
| WITHOUT WATTER ENGINE                                                                                                                                                          | 5.5.1.                         |   |