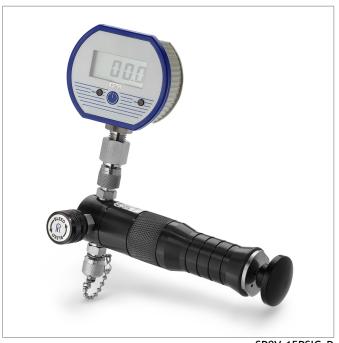

## SP0V-15PSIG-D

Sampling pump, 2 hoses, 15 psi digital gauge kit

The SP0V gas sampling pump can pull low pressure gas from a well and boost it to 25 psi to pump it into a sample cylinder

SP0V-15PSIG-D