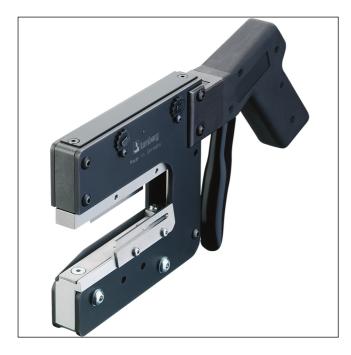

## Tools and harnessing machines

Modular manual tongs for termination of RAST 5 connectors in insulation displacement technology

State: Active

## Range of application

| Pole number<br>State of delivery of connectors | 1–12<br>in chain                                 |
|------------------------------------------------|--------------------------------------------------|
| Processable conductor                          | discrete conductor, notched flat<br>cable 5.0 mm |
| Features                                       |                                                  |

| Application                     | laboratory and sample production, harness repair                                                                                                                            |
|---------------------------------|-----------------------------------------------------------------------------------------------------------------------------------------------------------------------------|
| Stroke capacity                 | ca. 370/h                                                                                                                                                                   |
| Scope of functions and delivery | <ul> <li>Fixation of inserted discrete<br/>conductors until pressing</li> <li>Separation of connectors from<br/>chain during pressing</li> <li>In transport case</li> </ul> |
| Options                         | - Table clamp TK-M<br>- Connector support RS-M                                                                                                                              |

## Dimensions and supply data

| Dimensions (H x W x D) | 130 mm x 250 mm x 30 mm |
|------------------------|-------------------------|
| Weight                 | ca. 1,5 kg              |

| Designation | Pole Number | PU (Pieces) | MDQ (Pieces) |
|-------------|-------------|-------------|--------------|
| HZ-M36      | -           |             | 1            |