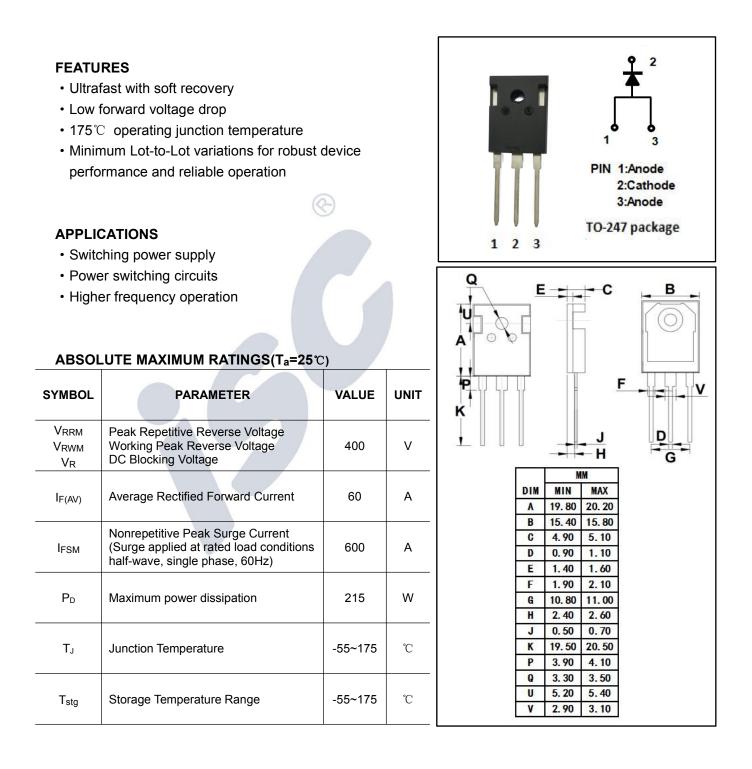

## VS-60APU04PBF



isc website: <u>www.iscsemi.com</u>



### Ultrafast Rectifier

**INCHANGE SEMICONDUCTOR** 

# VS-60APU04PBF

#### THERMAL CHARACTERISTICS

| SYMBOL              | PARAMETER                            | МАХ  | UNIT         |
|---------------------|--------------------------------------|------|--------------|
| R <sub>th j-c</sub> | Thermal Resistance, Junction to Case | 0.70 | °C <b>/W</b> |

#### ELECTRICAL CHARACTERISTICS(Ta=25°C) (Pulse Test: Pulse Width=300 µ s, Duty Cycle≤2%)

| SYMBOL          | PARAMETER                             | CONDITIONS                                                                        | МАХ       | UNIT |
|-----------------|---------------------------------------|-----------------------------------------------------------------------------------|-----