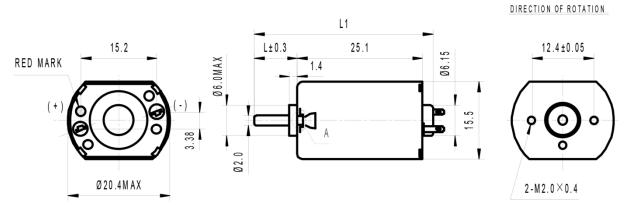

-------|----------------|-----------------|--------------------|---------------------|
|                | VDC     | Α                  | rpm                  | Α                | rpm            | mNm             | mNm                | Α                   |
| FF-130RH-11340 | 7.5     | 0.033              | 6100                 | 0.14             | 4900           | 1.1             | 5.5                | 0.57                |
| FF-130SH-14230 | 3       | 0.037              | 3600                 | 0.13             | 2850           | 0.7             | 3.5                | 0.53                |
| FK-130SH-09490 | 12      | 0.034              | 9000                 | 0.12             | 7000           | 0.9             | 4.0                | 0.41                |

#### **Mechanical Dimensions**