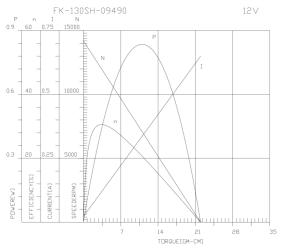

### **Electrical Specifications**

| Model          | Voltage | No-load<br>Current | No-<br>load<br>Speed | Rated<br>Current | Rated<br>Speed | Rated<br>Torque | Starting<br>Torque | Starting<br>Current |
|----------------|---------|--------------------|----------------------|------------------|----------------|-----------------|--------------------|---------------------|
|                | VDC     | Α                  | rpm                  | Α                | rpm            | mNm             | mNm                | Α                   |
| FF-130RH-11340 | 7.5     | 0.033              | 6100                 | 0.14             | 4900           | 1.1             | 5.5                | 0.57                |
| FF-130SH-14230 | 3       | 0.037              | 3600                 | 0.13             | 2850           | 0.7             | 3.5                | 0.53                |
| FK-130SH-09490 | 12      | 0.034              | 9000                 | 0.12             | 7000           | 0.9             | 4.0                | 0.41                |