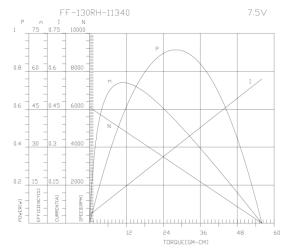

### **Electrical Specifications**

| Model          | Voltage | No-load<br>Current | No-<br>load<br>Speed | Rated<br>Current | Rated<br>Speed | Rated<br>Torque | Starting<br>Torque | Starting<br>Current |
|----------------|---------|--------------------|----------------------|------------------|----------------|-----------------|--------------------|---------------------|
|                | VDC     | Α                  | rpm                  | Α                | rpm            | mNm             | mNm                | Α                   |
| FF-130RH-11340 | 7.5     | 0.033              | 6100                 | 0.14             | 4900           | 1.1             | 5.5                | 0.57                |
| FF-130SH-14230 | 3       | 0.037              | 3600                 | 0.13             | 2850           | 0.7             | 3.5                | 0.53                |
| FK-130SH-09490 | 12      | 0.034              | 9000                 | 0.12             | 7000           | 0.9             | 4.0                | 0.41                |