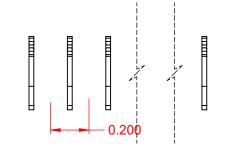

## CONTACT 100-290-201

.200 CONTACT SPACING TOTAL NUMBER OF CONTACTS 35

NOTE:

|                                                                                |                                                                                                                                                                                                                | ACAD REFERENCE NO.: 105 Assembly |         |         |      |       |  |
|--------------------------------------------------------------------------------|----------------------------------------------------------------------------------------------------------------------------------------------------------------------------------------------------------------|----------------------------------|---------|---------|------|-------|--|
| 105 SERIES - VERTICAL C                                                        | DRAWN: C.B                                                                                                                                                                                                     | DATE: April 8, 2020              |         |         |      |       |  |
|                                                                                |                                                                                                                                                                                                                | CHECKED:                         |         | DATE:   |      |       |  |
| EDAC INC<br>TORONTO, ONTARIO<br>CANADA<br>YOUR CONNECTION TO QUALITY & SERVICE | THESE DRAWINGS AND SPECIFICATIONS<br>ARE THE PROPERTY OF EDAC INC.,AND<br>SHALL NOT BE REPRODUCED,OR COPIED<br>OR USED AS THE BASIS FOR THE<br>MANUFACTURE OR SALE OF APPARATUS<br>WITHOUT WRITTEN PERMISSION. | SCALE: 2:1                       |         | SHEET   | 1 OF | 1     |  |
|                                                                                |                                                                                                                                                                                                                | DRAWING NUMBER: 105 Assembly     |         |         |      | ISSUE |  |
|                                                                                |                                                                                                                                                                                                                | PART NUMBER: 10                  | 5-035-2 | 201-200 |      | 1     |  |