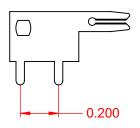

## CONTACT 100-290-201

.200 CONTACT SPACING TOTAL NUMBER OF CONTACTS 35

NOTE:

|                                                                                |                                                                                                                                                                                                                | ACAD REFERENCE NO.: 105 Assembly |         |         |      |       |  |
|--------------------------------------------------------------------------------|----------------------------------------------------------------------------------------------------------------------------------------------------------------------------------------------------------------|----------------------------------|---------|---------|------|-------|--|
| 105 SERIES - VERTICAL C                                                        | DRAWN: C.B                                                                                                                                                                                                     | DATE: April 8, 2020              |         |         |      |       |  |
|                                                                                |                                                                                                                                                                                                                | CHECKED:                         |         | DATE:   |      |       |  |
| EDAC INC<br>TORONTO, ONTARIO<br>CANADA<br>YOUR CONNECTION TO QUALITY & SERVICE | THESE DRAWINGS AND SPECIFICATIONS<br>ARE THE PROPERTY OF EDAC INC.,AND<br>SHALL NOT BE REPRODUCED,OR COPIED<br>OR USED AS THE BASIS FOR THE<br>MANUFACTURE OR SALE OF APPARATUS<br>WITHOUT WRITTEN PERMISSION. | SCALE: 2:1                       |         | SHEET   | 1 OF | 1     |  |
|                                                                                |                                                                                                                                                                                                                | DRAWING NUMBER: 105 Assembly     |         |         |      | ISSUE |  |
|                                                                                |                                                                                                                                                                                                                | PART NUMBER: 10                  | 5-035-2 | 201-200 |      | 1     |  |