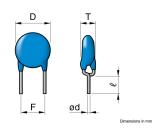

|                  | Size           |
|------------------|----------------|
| Diameter(D)      | 7.00mm Max.    |
| Thickness(T)     | 5.00mm Max.    |
| Lead Gap(F)      | 5.00mm ±1.50mm |
| Lead Diameter(d) | 0.60mm ±0.05mm |