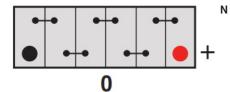

# **GS Technical Data Sheet**

GS GS-895 - GS Garden Battery

### **Performance**

Voltage 12V Capacity (20-hour) 26Ah Cold Cranking Amps (EN1) 200A

### **Dimensions**

Length187mmWidth127mmHeight181mm

# Weights & Measures

Mean Weight with Acid 7.5kg Acid Volume 1.7 litres

## **Container Features**

Case Type A19 JIS
Hold Down N
Lid Type Raised Plug

# **Technology**

Technology Ca/Ca Separator PE

Vibration V1 (30Hz/3g/2hr)

Recommended Charge Rate 2A

# COGS GARDEN 12 26 250 AFRICATION OF THE PROPERTY OF THE PROP

# **Terminal Type**

# **Cell Assembly Layout**

# **Battery Hold-down**

**T**4









Data Sheet generated on 18/05/2021 - E&OE