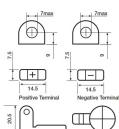

# **GS Technical Data Sheet**

GS GS-895 - GS Garden Battery

### **Performance**

Voltage 12V Capacity (20-hour) 26Ah Cold Cranking Amps (EN1) 200A

### **Dimensions**

Length187mmWidth127mmHeight181mm

# Weights & Measures

Mean Weight with Acid 7.5kg Acid Volume 1.7 litres

## **Container Features**

Case Type A19 JIS
Hold Down N
Lid Type Raised Plug

# **Technology**

Technology Ca/Ca Separator PE

Vibration V1 (30Hz/3g/2hr)

Recommended Charge Rate 2A

# COGS GARDEN 12 26 250 AFRICATION OF THE PROPERTY OF THE PROP

# **Terminal Type**

# **Cell Assembly Layout**

# **Battery Hold-down**

**T**4









Data Sheet generated on 18/05/2021 - E&OE