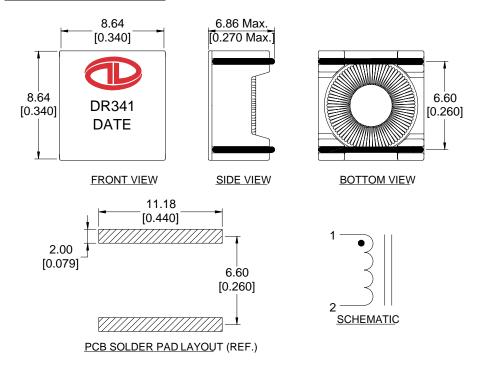

#### **MECHANICAL OUTLINES**

#### NOTES:

- 1. All dimensions are shown in millimeters "mm" [inches "in"].
- 2. General tolerance  $\pm 0.25$ mm [0.010 in.], unless otherwise specified.
- 3. For non-RoHS parts replace DR prefix with 42- (e.g. DR341 becomes 42-341).
- 4. Terminal finish is compliant to RoHS requirements. Solder in accordance with J-STD-020C.