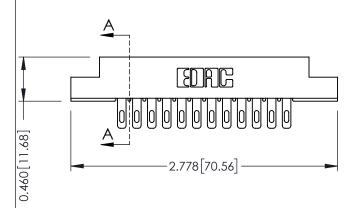

**Mounting Option** 

**Contact Detail** 

08-#4-40 Unified Threaded Inserts

500-Wire Hole .087x.013(2.21x0.33) - Tail LG.=.282(7.16) .156 [3.96] Contact Spacing x .140 [3.56] Row Spacing







**See Accompanying Page for: Mounting Options** 

| 305 / 315 / 355 Card Edge Connector |
|-------------------------------------|
| Part Number: 315-024-500-208        |

YOUR CONNECTION TO QUALITY & SERVICE

| ACAD REFERENCE NO | . 305 ENG MASTER  |
|-------------------|-------------------|
| DRAWN: J.LEE      | DATE: SEPT. 21/09 |
| CHECKED:          | DATE:             |
| SCALE: NTS        | SHEET 1 OF 2      |
| DRAWING NUMBER    | ISSUE             |

0.090[2.29] Point of Contact

0.295[7.49] Card Slot

305 Assembly