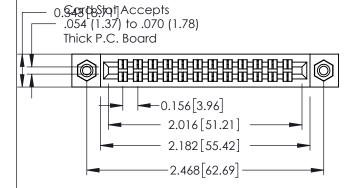

**Mounting Option** 

**Contact Detail** 

08-#4-40 Unified Threaded Inserts

500-Wire Hole .087x.013(2.21x0.33) - Tail LG.=.282(7.16) .156 [3.96] Contact Spacing x .140 [3.56] Row Spacing

**See Accompanying Page for: Mounting Options** 