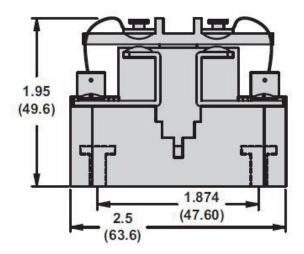

|  |
| The product must be disposed on European Union markets following specific waste collection and never end up in rubbish bins.                                                                                                                                                                                                        |  |
|                                                                                                                                                                                                                                                                                                                                     |  |







199X-8

# Connections and Wiring Diagrams