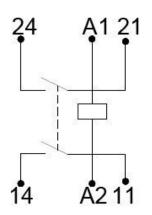

|  |
| The product must be disposed on European Union markets following specific waste collection and never end up in rubbish bins.                                                                                                                                                                                                        |  |
|                                                                                                                                                                                                                                                                                                                                     |  |







199X-8

# Connections and Wiring Diagrams