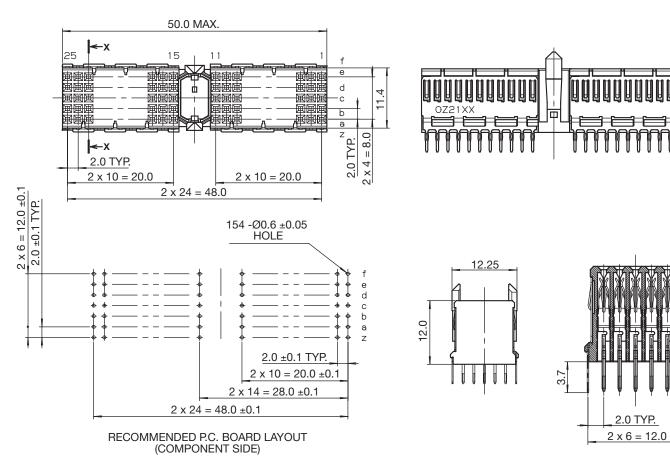

## **Type A Vertical Female** for Backplanes

## **Series 8072**

- 110 contacts in a 5 x 25 configuration
- Center cavity with prealignment guides and keying option (uses 3 positions)
- See pages 52 and 53 for keying options
- · Available with or without side shields
- Designed for gas tight press-fit installation
- Can be used by itself or in conjunction with Type B & C vertical females

## 27 8072 110 001 863+ = Type A Vertical Female without side shields 27 8072 110 011 863+ = Type A Vertical Female with side shields

| Plating Code | Contact Area   | Press-fit Area | Under Coat   |
|--------------|----------------|----------------|--------------|
| 863          | 0.76µm min. Au | 1.5-3.0µm Sn   | 1.2-3.0µm Ni |