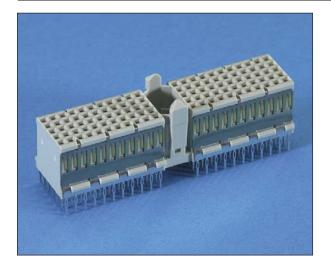

## **Type A Vertical Female** for Backplanes

## **Series 8072**

- 110 contacts in a 5 x 25 configuration
- Center cavity with prealignment guides and keying option (uses 3 positions)
- See pages 52 and 53 for keying options
- · Available with or without side shields
- Designed for gas tight press-fit installation
- Can be used by itself or in conjunction with Type B & C vertical females

## 27 8072 110 001 863+ = Type A Vertical Female without side shields 27 8072 110 011 863+ = Type A Vertical Female with side shields

| Plating Code | Contact Area   | Press-fit Area | Under Coat   |
|--------------|----------------|----------------|--------------|
| 863          | 0.76µm min. Au | 1.5-3.0µm Sn   | 1.2-3.0µm Ni |