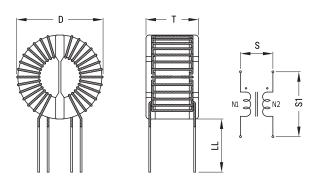

## KEMET, SC, AC Line Filters, Common Mode, 3400 uH

| Dimensions |             |  |
|------------|-------------|--|
| D          | 48mm MAX    |  |
| Т          | 29mm MAX    |  |
| LL         | 30mm +/-2mm |  |
| S          | 10mm NOM    |  |