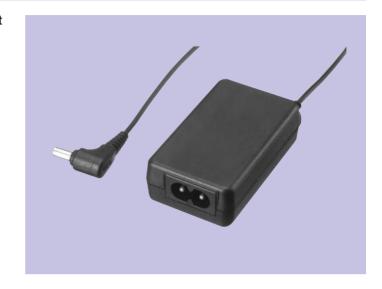

# 5W Small AC Adaptors with Worldwide Input ADP-G2 Series

Adaptors, Chargers

#### OUTLINE

Ultra-small inlet type AC adaptor with 5W output capacity. Can meet safety standards for all destinations.

#### FEATURES

- 1. Standard Mitsumi case.
- 2. Input voltage supports worldwide input.
- 3. Output specifications can be customized.

#### USES

- 1. Small electronic equipment.
- 2. Mobile telephones.