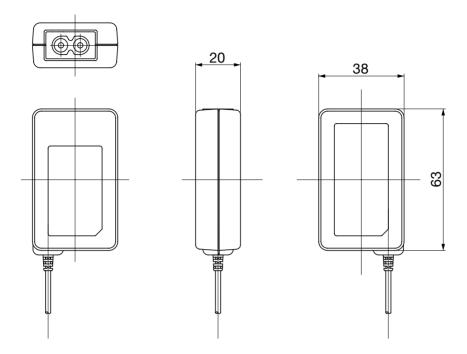

### **SPECIFICATIONS**

| Item                | Specifications              |
|---------------------|-----------------------------|
| Input voltage       | AC 100~240V                 |
| Output capacity     | 5W                          |
| Destinations        | Whole-world correspondence  |
| Safety standards    | Conforms to IEC60950        |
| External dimensions | 38 (W) × 63 (L) × 20 (H) mm |

## DIMENSIONS

Unit: mm