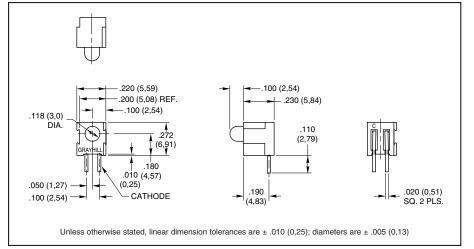

# SERIES 32

SPST and SPDT, Stackable with LED

## FEATURES

- Stackable, Provides Custom Switch Arrangements
- .200" Centers When Stacked
- SPST–N.O., SPST–N.C. Circuitry in the Same Package
- Process Compatible, Internally Sealed Plunger
- Status/Reset or Press-to-Test Functions with Companion LED

# SWITCH DIMENSIONS (In inches and millimeters)



## LED DIMENSIONS (In inches and millimeters)



# SWITCH CIRCUITRY





## **SPECIFICATIONS**

**Rating Criteria** 

Contact Resistance: 25 milliohms maximum on a new switch

Voltage Breakdown: 1,000 Vac between mutually insulated parts

Insulation Resistance: 1,000 megohms minimum

Switch and LED Operating Temperature: -40°C to +85°C

#### **Materials and Finishes**

Switch Base, LED Base, Button and Cover: Polvester Shorting Bar: Phosphor bronze, gold-plated over nickel

Switch Terminals: Brass, gold-plated over nickel LED Terminals: Steel, tin-plated

Spring: Tinned Music Wire

#### **LED** Information

|                        | MCD*              |                   | Viewing           |
|------------------------|-------------------|-------------------|-------------------|
| Color                  | Min.              | Max.