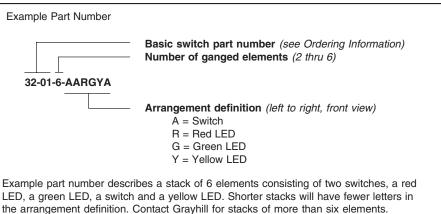

### **ORDERING INFORMATION: Individual Units**

| Part Number | Description                                                 |
|-------------|-------------------------------------------------------------|
| 32-01       | Switch, 10 microinches gold plating, black button, red body |
| 32-02       | Switch, 30 microinches gold plating, black button, red body |
| 32LED-RED   | Red LED and holder, red body                                |
| 32LED-GRN   | Green LED and holder, red body                              |
| 32LED-YEL   | Yellow LED and holder, red body                             |