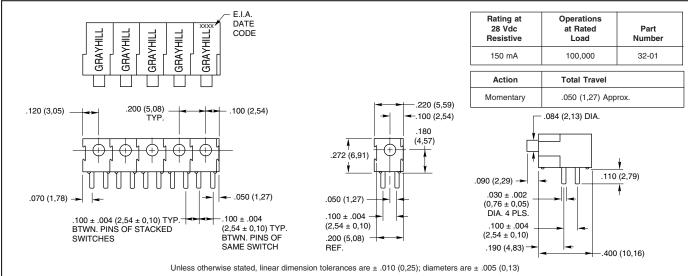

# SWITCH DIMENSIONS (In inches and millimeters)

## **SPECIFICATIONS**

**Rating Criteria** 

Contact Resistance: 25 milliohms maximum on a new switch

Voltage Breakdown: 1,000 Vac between mutually insulated parts

Insulation Resistance: 1,000 megohms minimum