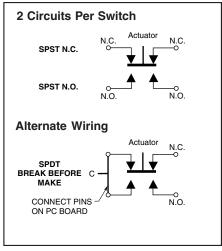

# SERIES 32

SPST and SPDT, Stackable with LED

## FEATURES

- Stackable, Provides Custom Switch Arrangements
- .200" Centers When Stacked
- SPST–N.O., SPST–N.C. Circuitry in the Same Package
- Process Compatible, Internally Sealed Plunger
- Status/Reset or Press-to-Test Functions with Companion LED

# SWITCH DIMENSIONS (In inches and millimeters)



## LED DIMENSIONS (In inches and millimeters)



# SWITCH CIRCUITRY





## **SPECIFICATIONS**

**Rating Criteria** 

Contact Resistance: 25 milliohms maximum on a new switch

Voltage Breakdown: 1,000 Vac between mutually insulated parts

Insulation Resistance: 1,000 megohms minimum

Switch and LED Operating Temperature: -40°C to +85°C

#### **Materials and Finishes**

Switch Base, LED Base, Button and Cover: Polvester Shorting Bar: Phosphor bronze, gold-plated over nickel

Switch Terminals: Brass, gold-plated over nickel LED Terminals: Steel, tin-plated

Spring: Tinned Music Wire

#### **LED** Information

|                        | MCD*              |                   | Viewing           |
|------------------------|-------------------|-------------------|-------------------|
| Color                  | Min.              | Max.              | Angle