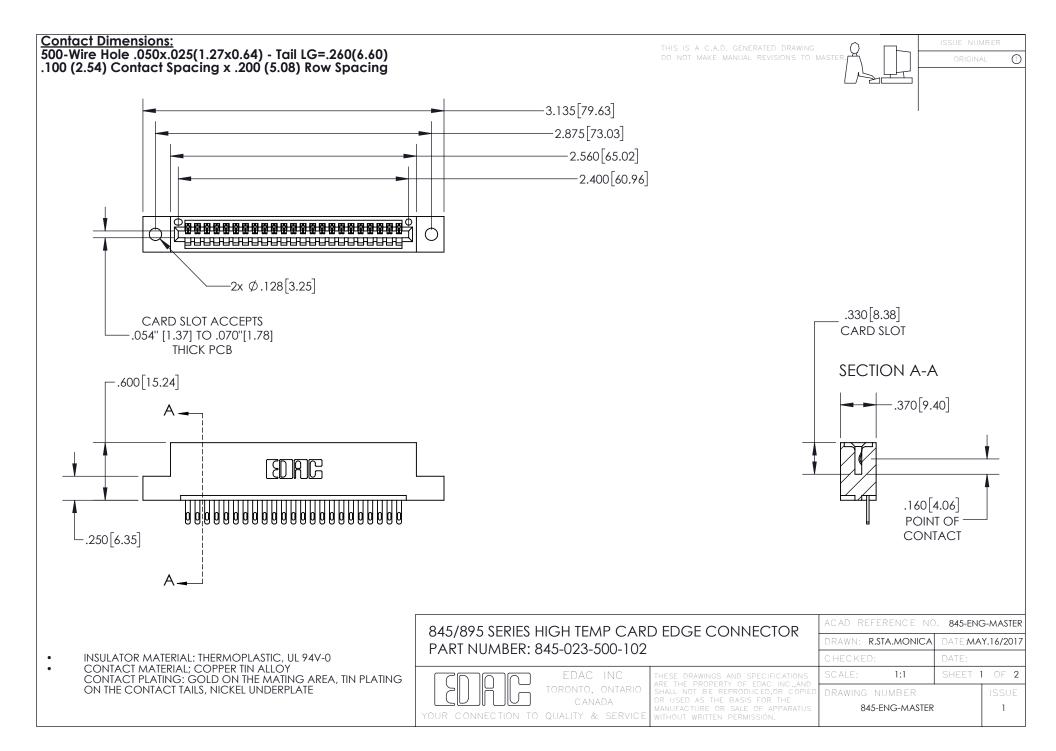

- INSULATOR MATERIAL: THERMOPLASTIC POLYESTER, UL 94V-0 DAP MATERIAL AVAILABLE UPON REQUEST
- CONTACT MATERIAL; COPPER ALLOY

CONTACT PLATING: GOLD ON THE MATING AREA, TIN PLATING ON THE CONTACT TAILS, NICKEL UNDERPLATE

## 845/895 SERIES HIGH TEMP CARD EDGE CONNECTOR CONTACT CODE 555,556,558,559,560 DIMENSIONS

YOUR CONNECTION TO QUALITY & SERVICE

|   | ACAD REFERENCE NO. 845-ENG-MASTER |                  |
|---|-----------------------------------|------------------|
|   | DRAWN: R.STA.MONICA               | DATE:MAY.16/2017 |
|   | CHECKED:                          | DATE:            |
| D | SCALE: 1:1                        | SHEET 2 OF 2     |
|   | DRAWING NUMBER                    | ISSUE            |

845-ENG-MASTER