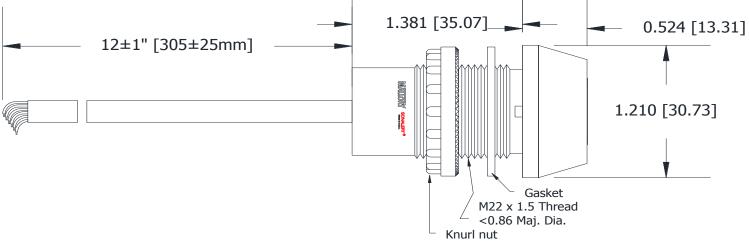

## Specifications:

| Sound Level Category   | Loud                                                                        |
|------------------------|-----------------------------------------------------------------------------|
| Mode of Operation      | Chime Sound @ 3 Seconds for 15 Seconds, then 0.1s beep @ 1 PPS until reset. |
| Voltage Rating         | 9 to 16 VDC                                                                 |
| Frequency              | 3900 ± 500 Hz                                                               |
| Loudness @ 1M          | 80 to 85 dB(A) Typ.                                                         |
| Sound Current Draw     | 40mA MAX                                                                    |
| LED Color              | RED                                                                         |
| LED Current Draw       | 60mA MAX                                                                    |
| Total Max Current Draw | 100mA MAX                                                                   |
| Housing Material       | 6/6 Nylon, Color: Black                                                     |
| Top Cap Material       | 6/6 Nylon, Color: Opaque White                                              |
| Storage Temperature    | -40° to +70° C                                                              |
| Operating Temperature  | -30° to +60° C                                                              |
| Mounting               | Recommended hole size is 22.5 mm.                                           |
| Knurled Nut            | The max recommended torque is 10 in-lbs.                                    |
| Cable                  | Gray, UL Style 21894, 300V, 105°C, 24AWG, Pb-Free Tinned Leads              |
| Weight (Typical)       | 32 grams                                                                    |
| NEMA 12                | Approved with use of included gasket.                                       |
| Options                | Please contact factory.                                                     |