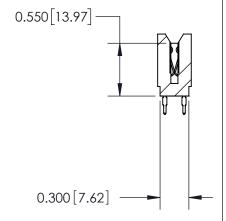

THIS IS A C.A.D. GENERATED DRAWING DO NOT MAKE MANUAL REVISIONS TO MASTER.

ORIGINAL

<u>Contact Information</u> 560-Make Before Break (MBB) - Tail LG.=.190(4.83) .100" (2.54mm) Contact Spacing x .200" (5.08mm) Row Spacing