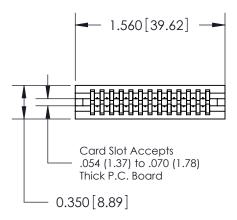

THIS IS A C.A.D. GENERATED DRAWING DO NOT MAKE MANUAL REVISIONS TO MASTER.

ORIGINAL

<u>Contact Information</u> 560-Make Before Break (MBB) - Tail LG.=.190(4.83) .100" (2.54mm) Contact Spacing x .200" (5.08mm) Row Spacing