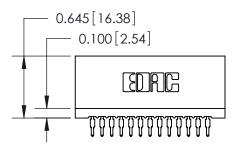

THIS IS A C.A.D. GENERATED DRAWING DO NOT MAKE MANUAL REVISIONS TO MASTER.

ORIGINAL

<u>Contact Information</u> 560-Make Before Break (MBB) - Tail LG.=.190(4.83) .100" (2.54mm) Contact Spacing x .200" (5.08mm) Row Spacing