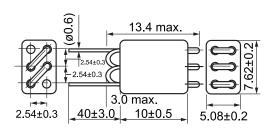

| Dimensions |                 |
|------------|-----------------|
| L          | 10mm +/-0.5mm   |
| Т          | 5.08mm +/-0.2mm |
| Н          | 7.62mm +/-0.2mm |
| LL         | 40mm +/-3mm     |
| S          | 2.54mm +/-0.3mm |