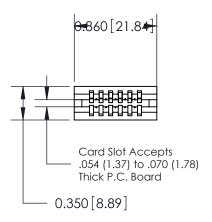

THIS IS A C.A.D. GENERATED DRAWING DO NOT MAKE MANUAL REVISIONS TO MASTER.

ISSUE NUMBER

ORIGINAL

745-ENG MASTER
DATE: MAY 04/09

SHEET 1 OF 2

ISSUE

DATE:

Contact Information
525-P.C. Tail, High Point - Tail LG.=.190(4.83)
.100" (2.54mm) Contact Spacing x .200" (5.08mm) Row Spacing