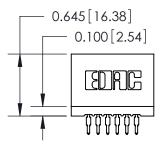

THIS IS A C.A.D. GENERATED DRAWING DO NOT MAKE MANUAL REVISIONS TO MASTER.

ISSUE NUMBER

ORIGINAL

745-ENG MASTER
DATE: MAY 04/09

SHEET 1 OF 2

ISSUE

DATE:

Contact Information
525-P.C. Tail, High Point - Tail LG.=.190(4.83)
.100" (2.54mm) Contact Spacing x .200" (5.08mm) Row Spacing