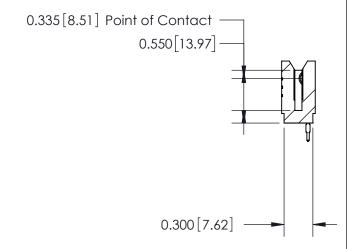

THIS IS A C.A.D. GENERATED DRAWING DO NOT MAKE MANUAL REVISIONS TO MASTER.

ISSUE NUMBER

ORIGINAL

745-ENG MASTER
DATE: MAY 04/09

SHEET 1 OF 2

ISSUE

DATE:

Contact Information
525-P.C. Tail, High Point - Tail LG.=.190(4.83)
.100" (2.54mm) Contact Spacing x .200" (5.08mm) Row Spacing