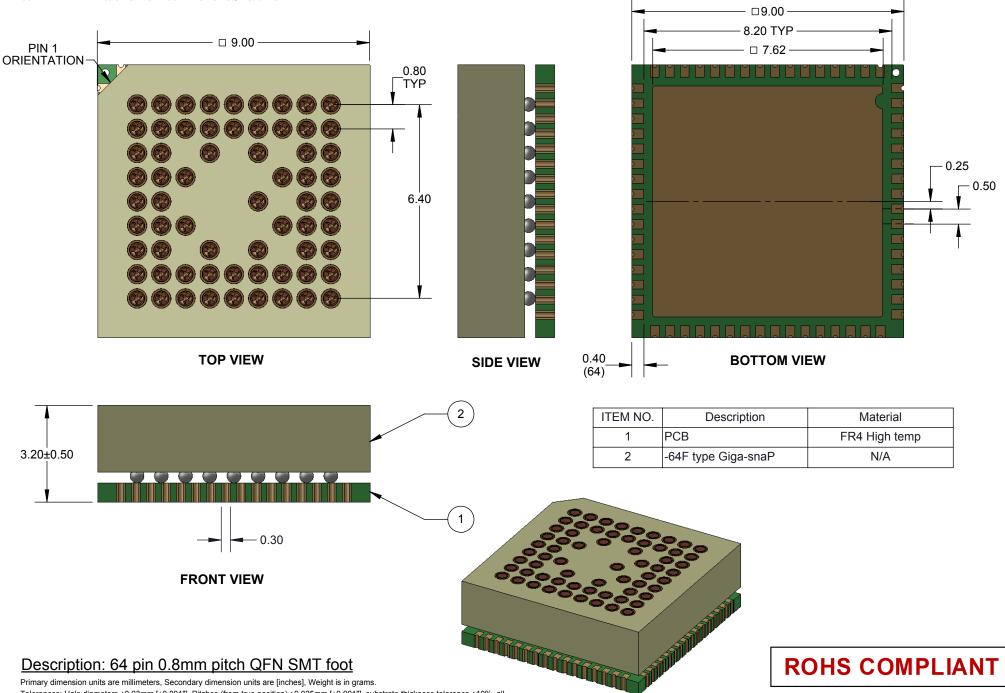

## SF-QFN64A-L-02 Drawing

| - | 0                          |
|---|----------------------------|
|   | Ironwood Electronics, Inc. |
|   | Tele: (800) 404-0204       |
| W | ww.ironwoodelectronics.com |

Material: N/A Finish: N/A Weight: 0.44

## Description:

Primary dimension units are millimeters, Secondary dimension units are [inches], Weight is in grams. <u>Tolerances</u>: Hole diameters ±0.03mm [±0.001"], Pitches (from true position) ±0.025mm [±0.001"], substrate thickness tolerance ±10%, all other tolerances ±0.13mm [±0.005"] unless stated otherwise. Materials and specifications are subject to change without notice.