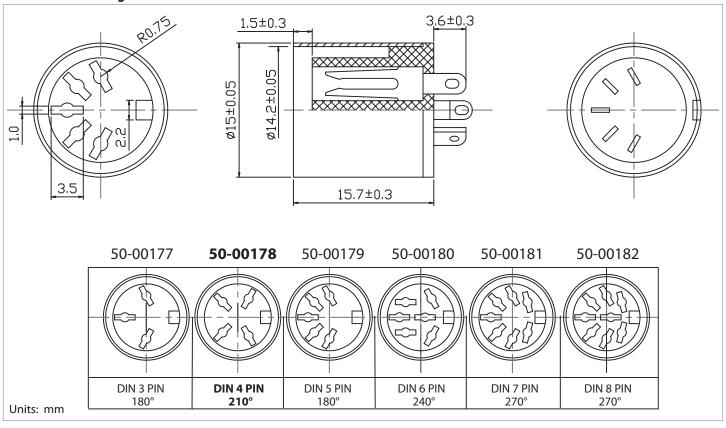

part number: description:

50-00178

Connector, 4P standard DIN female, molding style, brass, nickel plating, 210°

date: April 19, 2012 rev: A1

page: 1 of 2

**Materials:** 

| shell                 | brass, nickel-plated, 4 µm min.        |  |
|-----------------------|----------------------------------------|--|
| insulator             | PBT                                    |  |
| pin                   | brass, tin-plated                      |  |
| rating                | 100 Vac, 1 A max., or 12 Vdc, 2 A max, |  |
| insulation resistance | 50 mOhms min @ 250 Vdc                 |  |
| dielectric strength   | 250 Vac/1 minute                       |  |
| operating temperature | -55°C to + 85°C                        |  |

## **Mechanical drawing:**

tolerance X:  $\pm 0.5 \, \text{mm}$  .X:  $\pm 0.3 \, \text{mm}$  .XX:  $\pm 0.05 \, \text{mm}$  applicable unless otherwise indicated in specification or on drawings

Initial Date