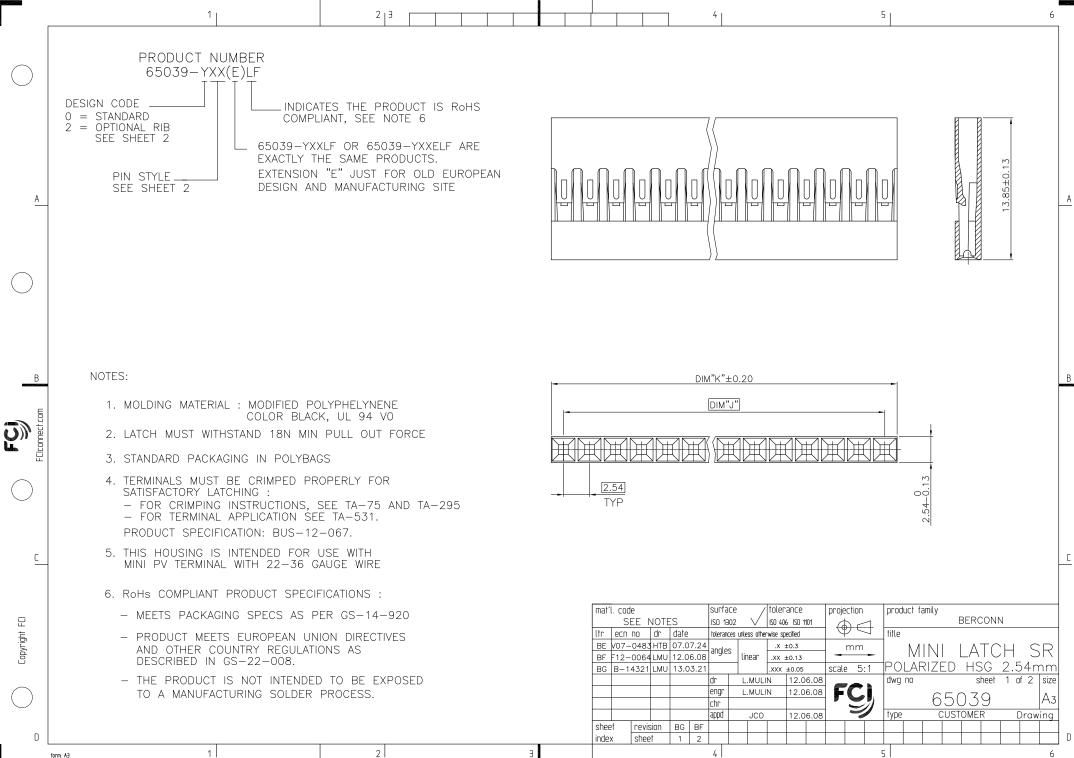

form: A3

PDS: Rev :BG

STATUS:Released Printed: Nov 15, 2013

1

213

2

5 |

| $\bigcirc$     | PIN STYLE | No. OF<br>POS. | DIM J | DIM K |
|----------------|-----------|----------------|-------|-------|
| $\cup$         | 35        | 1x02           | 2.54  | 4.93  |
|                | 34        | 1x03           | 5.08  | 7.47  |
|                | 33        | 1x04           | 7.62  | 10.01 |
|                | 32        | 1x05           | 10.16 | 12.55 |
|                | 31        | 1x06           | 12.70 | 15.09 |
|                | 30        | 1x07           | 15.24 | 17.63 |
|                | 29        | 1x08           | 17.78 | 20.17 |
|                | 28        | 1x09           | 20.32 | 22.71 |
|                | 27        | 1x10           | 22.86 | 25.25 |
|                | 26        | 1×11           | 25.40 | 27.79 |
|                | 25        | 1x12           | 27.94 | 30.33 |
|                | 24        | 1x13           | 30.48 | 32.87 |
|                | 23        | 1x14           | 33.02 | 35.41 |
|                | 22        | 1x15           | 35.56 | 37.95 |
|                | 21        | 1x16           | 38.10 | 40.49 |
|                | 20        | 1x17           | 40.64 | 43.03 |
| В              | 19        | 1x18           | 43.18 | 45.57 |
|                | 18        | 1x19           | 45.72 | 48.11 |
| FClconnect.com | 17        | 1x20           | 48.26 | 50.65 |
|                | 16        | 1x21           | 50.80 | 53.19 |
|                | 15        | 1x22           | 53.34 | 55.73 |
|                | 14        | 1x23           | 55.88 | 58.27 |
| $\bigcirc$     | 13        | 1x24           | 58.42 | 60.81 |
|                | 12        | 1x25           | 60.96 | 63.35 |
|                | 11        | 1x26           | 63.50 | 65.89 |
|                | 10        | 1x27           | 66.04 | 68.43 |
| <u> </u>       | 09        | 1x28           | 68.58 | 70.97 |
| Ē              | 08        | 1x29           | 71.12 | 73.51 |
|                | 07        | 1x30           | 73.66 | 76.05 |
|                | 06        | 1x31           | 76.20 | 78.59 |
| -              | 05        | 1x32           | 78.74 | 81.13 |
| Copyright      | 04        | 1x33           | 81.28 | 83.67 |
| Ū              | 03        | 1x34           | 83.82 | 86.21 |
| $\cap$         | 02        | 1x35           | 86.36 | 88.75 |
| $\cup$         | 01        | 1x36           | 88.90 | 91.29 |
|                |           |                |       |       |
| D              |           |                |       |       |
| for            | rm: AB    |                | 1     |       |