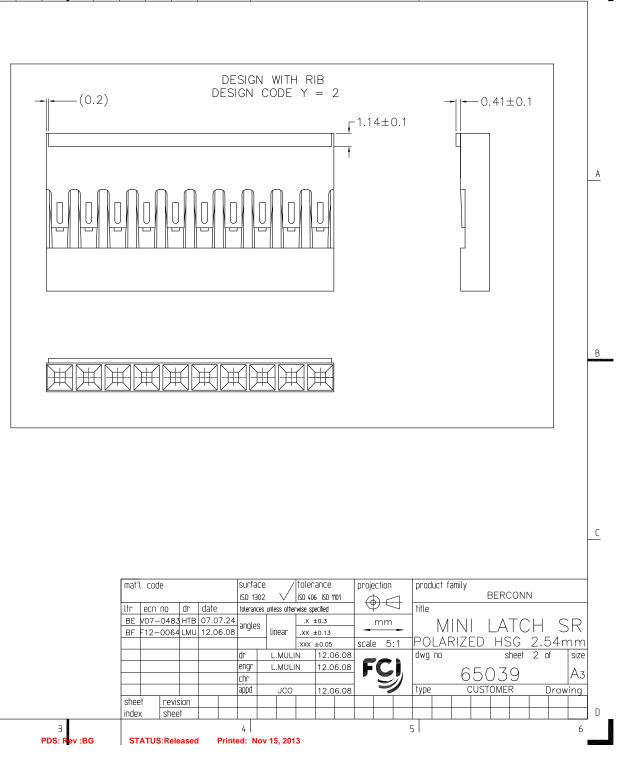

form: A3

PDS: Rev :BG

STATUS:Released Printed: Nov 15, 2013

1

213

2

5 |

| $\bigcirc$     | PIN STYLE | No. OF<br>POS. | DIM J | DIM K |
|----------------|-----------|----------------|-------|-------|
| $\cup$         | 35        | 1x02           | 2.54  | 4.93  |
|                | 34        | 1x03           | 5.08  | 7.47  |
|                | 33        | 1x04           | 7.62  | 10.01 |
|                | 32        | 1x05           | 10.16 | 12.55 |
|                | 31        | 1x06           | 12.70 | 15.09 |
|                | 30        | 1x07           | 15.24 | 17.63 |
|                | 29        | 1x08           | 17.78 | 20.17 |
|                | 28        | 1x09           | 20.32 | 22.71 |
|                | 27        | 1x10           | 22.86 | 25.25 |
|                | 26        | 1×11           | 25.40 | 27.79 |
|                | 25        | 1x12           | 27.94 | 30.33 |
|                | 24        | 1x13           | 30.48 | 32.87 |
|                | 23        | 1x14           | 33.02 | 35.41 |
|                | 22        | 1x15           | 35.56 | 37.95 |
|                | 21        | 1x16           | 38.10 | 40.49 |
|                | 20        | 1x17           | 40.64 | 43.03 |
| В              | 19        | 1x18           | 43.18 | 45.57 |
|                | 18        | 1x19           | 45.72 | 48.11 |
| FClconnect.com | 17        | 1x20           | 48.26 | 50.65 |
|                | 16        | 1x21           | 50.80 | 53.19 |
|                | 15        | 1x22           | 53.34 | 55.73 |
|                | 14        | 1x23           | 55.88 | 58.27 |
| $\bigcirc$     | 13        | 1x24           | 58.42 | 60.81 |
|                | 12        | 1x25           | 60.96 | 63.35 |
|                | 11        | 1x26           | 63.50 | 65.89 |
|                | 10        | 1x27           | 66.04 | 68.43 |
| <u> </u>       | 09        | 1x28           | 68.58 | 70.97 |
| Ē              | 08        | 1x29           | 71.12 | 73.51 |
|                | 07        | 1x30           | 73.66 | 76.05 |
|                | 06        | 1x31           | 76.20 | 78.59 |
| -              | 05        | 1x32           | 78.74 | 81.13 |
| Copyright      | 04        | 1x33           | 81.28 | 83.67 |
| Ū              | 03        | 1x34           | 83.82 | 86.21 |
| $\cap$         | 02        | 1x35           | 86.36 | 88.75 |
| $\cup$         | 01        | 1x36           | 88.90 | 91.29 |
|                |           |                |       |       |
| D              |           |                |       |       |
| for            | rm: AB    |                | 1     |       |