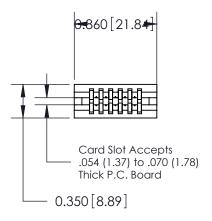

THIS IS A C.A.D. GENERATED DRAWING DO NOT MAKE MANUAL REVISIONS TO MASTER.

ORIGINAL

Contact Information
560-Make Before Break (MBB) - Tail LG.=.190(4.83)
.100" (2.54mm) Contact Spacing x .200" (5.08mm) Row Spacing