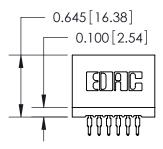

THIS IS A C.A.D. GENERATED DRAWING DO NOT MAKE MANUAL REVISIONS TO MASTER.

ORIGINAL

Contact Information
560-Make Before Break (MBB) - Tail LG.=.190(4.83)
.100" (2.54mm) Contact Spacing x .200" (5.08mm) Row Spacing