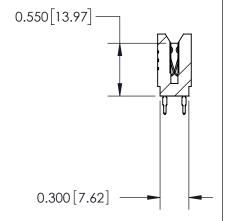

THIS IS A C.A.D. GENERATED DRAWING DO NOT MAKE MANUAL REVISIONS TO MASTER.

ORIGINAL

Contact Information
560-Make Before Break (MBB) - Tail LG.=.190(4.83)
.100" (2.54mm) Contact Spacing x .200" (5.08mm) Row Spacing