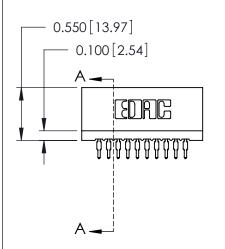

THIS IS A C.A.D. GENERATED DRAWING DO NOT MAKE MANUAL REVISIONS TO MASTER.

ISSUE NUMBER

ORIGINAL

Contact Information
560-P.C. Tail, Make Before Break(MBB) - Tail LG.=.190(4.83)
.100" (2.54mm) Contact Spacing x .200" (5.08mm) Row Spacing

725 Series Ultra-Mate Card Edge Connector - Press Fit

Part Number: 725-020-560-201

YOUR CONNECTION TO QUALITY & SERVICE

**EDAC INC** TORONTO, ONTARIO CANADA

THESE DRAWINGS AND SPECIFICATIONS ARE THE PROPERTY OF EDAC INC., AND SHALL NOT BE REPRODUCED, OR COPIED OR USED AS THE BASIS FOR THE MANUFACTURE OR SALE OF APPARATUS WITHOUT WRITTEN PERMISSION.