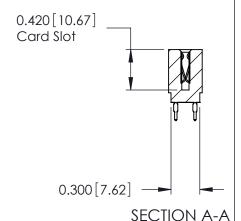

THIS IS A C.A.D. GENERATED DRAWING DO NOT MAKE MANUAL REVISIONS TO MASTER.

ISSUE NUMBER

ORIGINAL

Contact Information
560-P.C. Tail, Make Before Break(MBB) - Tail LG.=.190(4.83)
.100" (2.54mm) Contact Spacing x .200" (5.08mm) Row Spacing

725 Series Ultra-Mate Card Edge Connector - Press Fit

Part Number: 725-020-560-201

YOUR CONNECTION TO QUALITY & SERVICE

**EDAC INC** TORONTO, ONTARIO CANADA

THESE DRAWINGS AND SPECIFICATIONS ARE THE PROPERTY OF EDAC INC., AND SHALL NOT BE REPRODUCED, OR COPIED OR USED AS THE BASIS FOR THE MANUFACTURE OR SALE OF APPARATUS WITHOUT WRITTEN PERMISSION.