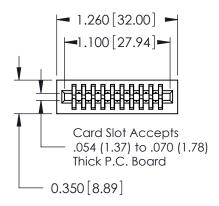

THIS IS A C.A.D. GENERATED DRAWING DO NOT MAKE MANUAL REVISIONS TO MASTER.

ISSUE NUMBER

ORIGINAL

Contact Information
560-P.C. Tail, Make Before Break(MBB) - Tail LG.=.190(4.83)
.100" (2.54mm) Contact Spacing x .200" (5.08mm) Row Spacing

725 Series Ultra-Mate Card Edge Connector - Press Fit

Part Number: 725-020-560-201

YOUR CONNECTION TO QUALITY & SERVICE

**EDAC INC** TORONTO, ONTARIO CANADA

THESE DRAWINGS AND SPECIFICATIONS ARE THE PROPERTY OF EDAC INC., AND SHALL NOT BE REPRODUCED, OR COPIED OR USED AS THE BASIS FOR THE MANUFACTURE OR SALE OF APPARATUS WITHOUT WRITTEN PERMISSION.