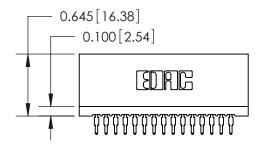

|  | 745 Series Ultra-Mate Card Edge Connector - Press Fit |                  |                                                                                                                                                                                                  | ACAD REFERENCE NO. |       |   |
|--|-------------------------------------------------------|------------------|--------------------------------------------------------------------------------------------------------------------------------------------------------------------------------------------------|--------------------|-------|---|
|  |                                                       |                  |                                                                                                                                                                                                  | DRAWN:             | J.LEE | [ |
|  | Part Number: 745-030-520-201                          |                  |                                                                                                                                                                                                  | CHECKED:           |       |   |
|  |                                                       | EDAC INC         | THESE DRAWINGS AND SPECIFICATIONS ARE THE PROPERTY OF EDAC INC., AND SHALL NOT BE REPRODUCED, OR COPIED OR USED AS THE BASIS FOR THE MANUFACTURE OR SALE OF APPARATUS WITHOUT WRITTEN PERMISSION | SCALE:             |       | , |
|  |                                                       | TORONTO, ONTARIO |                                                                                                                                                                                                  | DRAWING NUMBER     |       |   |
|  | YOUR CONNECTION TO                                    | CANADA           |                                                                                                                                                                                                  | 745-ENG MASTER     |       | R |
|  | TOOK OCKINED HOW TO QUALITY & DEKVIOL                 |                  | WITHOUT WATTEN FERMISSION.                                                                                                                                                                       |                    |       |   |