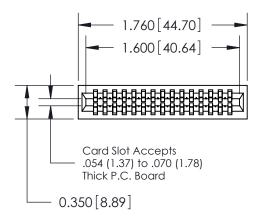

THIS IS A C.A.D. GENERATED DRAWING DO NOT MAKE MANUAL REVISIONS TO MASTER.

ISSUE NUMBER

ORIGINAL

745-ENG MASTER
DATE: MAY 04/09

SHEET 1 OF 2

ISSUE

DATE:

Contact Information
520-P.C. Tail, Regular Point - Tail LG.=.190(4.83)
.100" (2.54mm) Contact Spacing x .200" (5.08mm) Row Spacing