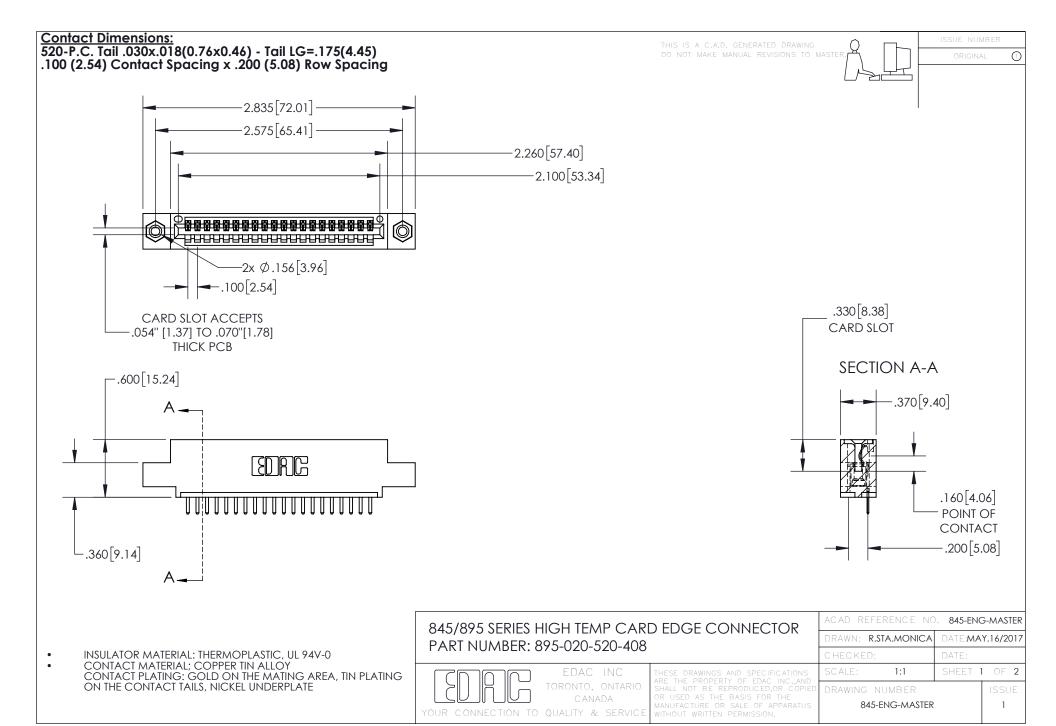

INSULATOR MATERIAL: THERMOPLASTIC POLYESTER, UL 94V-0 DAP MATERIAL AVAILABLE UPON REQUEST

**Contact Code 558** 

CONTACT MATERIAL; COPPER ALLOY CONTACT PLATING: GOLD ON THE MATING AREA, TIN PLATING ON THE CONTACT TAILS, NICKEL UNDERPLATE

## 845/895 SERIES HIGH TEMP CARD EDGE CONNECTOR CONTACT CODE 555,556,558,559,560 DIMENSIONS

YOUR CONNECTION TO QUALITY & SERVICE

Contact Code 559

|   | ACAD REFERENCE NO. 845-ENG-MASTER |                  |  |
|---|-----------------------------------|------------------|--|
|   | DRAWN: R.STA.MONICA               | DATE:MAY.16/2017 |  |
|   | CHECKED:                          | DATE:            |  |
|   | SCALE: 1:1                        | SHEET 2 OF 2     |  |
| D | DRAWING NUMBER                    | ISSUE            |  |

Contact Code 560