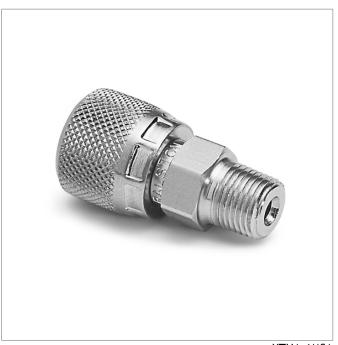

## XTHA-1MSA

1/8" male NPT x female Quick-test XT, S.S.

Quickly connect a pressure calibrator or other pressure device with Female NPT connections a to Ralston hand pump or nitrogen calibration equipment to 10,000 psi

XTHA-1MSA

## **Specifications**

| •                 |                               |
|-------------------|-------------------------------|
| Pressure Range    | 0 to 10000 psi (0 to 689 bar) |
| End C1            | 1/8" Male NPT                 |
| End C2            | Female Quick-test XT          |
| Has Check Valve   | No                            |
| Temperature range | 0 to 225 °F (-18 to 107 °C)   |
| Construction      | Stainless Steel               |
| Dimensions A      | 1.44 in (3.66 cm)             |
| Dimensions B      | 0.75 in (1.91 cm)             |