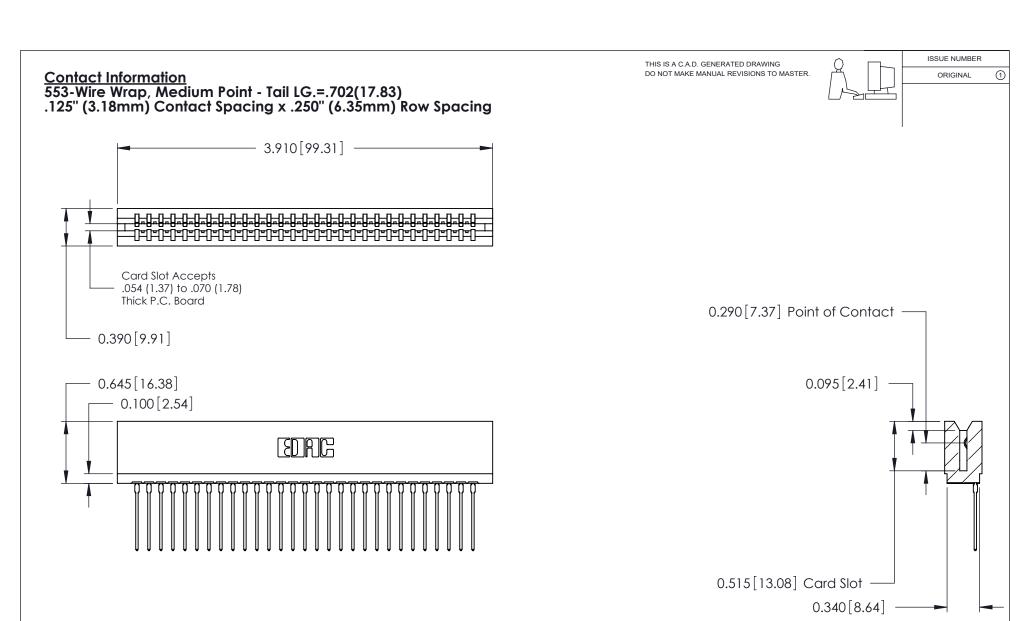

| 746 Series Ultra-Mate Card Edge Connector - Press Fit                                                                          | ACAD REFERENCE NO. 746-ENG N |                 | IASTER |
|--------------------------------------------------------------------------------------------------------------------------------|------------------------------|-----------------|--------|
|                                                                                                                                | DRAWN: J.LEE                 | DATE: AUG 20/09 |        |
| Part Number: 746-029-553-106                                                                                                   | CHECKED:                     | DATE:           |        |
| EDAC INC  THESE DRAWINGS AND SPECIFICATIONS ARE THE PROPERTY OF EDAC INC. AND                                                  | SCALE:                       | SHEET 1         | OF 1   |
| TORONTO, ONTARIO SHALL NOT BE REPRODUCED, OR COPIED                                                                            | DRAWING NUMBER               |                 | ISSUE  |
| YOUR CONNECTION TO QUALITY & SERVICE  OR USED AS THE BASIS FOR THE MANUFACTURE OR SALE OF APPARATUS WITHOUT WRITTEN PERMISSION | 746-ENG MASTER               |                 | 1      |
| WITHOUT WRITTEN PERMISSION.                                                                                                    |                              |                 |        |