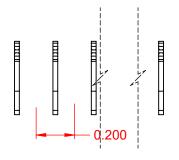

TOLERANCE UNLESS OTHERWISE SPECIFIED .X ±0.25 .XX ±0.13

.XXX ±0.05

THIS IS A C.A.D. GENERATED DRAWING DO NOT MAKE MANUAL REVISIONS TO MASTER.

ISSUE NUMBER ORIGINAL

CONTACT 100-290-201

.200 CONTACT SPACING **TOTAL NUMBER OF CONTACTS 28** 

NOTE: CONTACTS ARE HELD IN A CARRIER FOR EASE OF ASSEMBLY

105 SERIES - VERTICAL CONTACT PATTERN

EDAC INC TORONTO, ONTARIO CANADA

THESE DRAWINGS AND SPECIFICATIONS ARE THE PROPERTY OF EDAC INC..AND SHALL NOT BE REPRODUCED,OR COPIED OR USED AS THE BASIS FOR THE MANUFACTURE OR SALE OF APPARATUS WITHOUT WRITTEN PERMISSION.