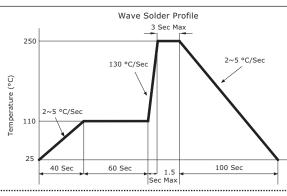

#### **SOLDERABILITY**

.....

| parameter      | conditions/description | min | typ | max | units |
|----------------|------------------------|-----|-----|-----|-------|
| hand soldering | for maximum 2 seconds  | 330 |     | 380 | °C    |
| wave soldering |                        |     |     | 250 | °C    |