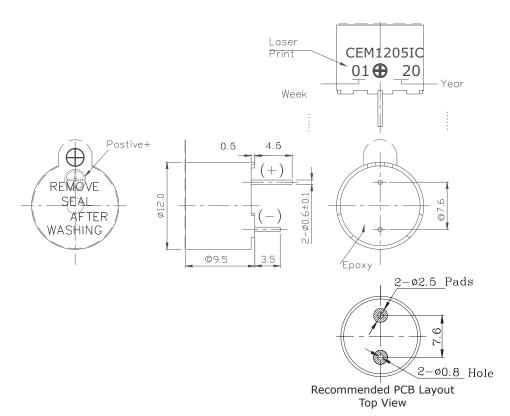

|                                    | -40   |       | 80    | °C    |
| storage temperature   |                                    | -40   |       | 80    | °C    |
| washable              | yes                                |       |       |       |       |
| RoHS                  | yes                                |       |       |       |       |

Notes C, humidity at 45~85%, under 86~106kPa pressu

#### **SOLDERABILITY**

.....

| parameter      | conditions/description | min | typ | max | units |
|----------------|------------------------|-----|-----|-----|-------|
| hand soldering | for maximum 2 seconds  | 330 |     | 380 | °C    |
| wave soldering |                        |     |     | 250 | °C    |



cuidevices.com

#### **MECHANICAL DRAWING**

units: mm tolerance: ±0.5 mm



#### **PERFORMANCE CURVES**



#### PACKAGING

.....

units: mm

Tray Size: 184 x 180 x 23 mm Tray QTY: 100 pcs per tray Carton Size: 440 x 400 x 310 mm Carton QTY: 6,000 pcs per carton



#### **REVISION HISTORY**

| rev. | description     | date       |
|------|-----------------|------------|
| 1.0  | initial release | 04/23/2021 |

The revision history provided is for informational purposes only and is believed to be accurate.

## **CUI** DEVICES

CUI Devices offers a one (1) year limited warranty. Complete warranty information is listed on our website.

CUI Devices reserves the right to make changes to the product at any time without notice. Information provided by CUI Devices is believed to be accurate and reliable. However, no responsibility is assumed by CUI Devices for its use, n