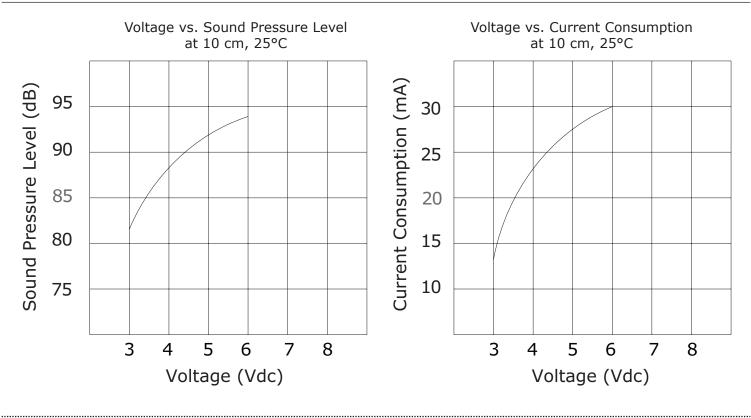

| -40   |       | 80    | °C    |
| storage temperature   |                                    | -40   |       | 80    | °C    |
| washable              | yes                                |       |       |       |       |
| RoHS                  | yes                                |       |       |       |       |

Notes C, humidity at 45~85%, under 86~106kPa pressu

#### **SOLDERABILITY**

.....

| parameter      | conditions/description | min | typ | max | units |
|----------------|------------------------|-----|-----|-----|-------|
| hand soldering | for maximum 2 seconds  | 330 |     | 380 | °C    |
| wave soldering |                        |     |     | 250 | °C    |



cuidevices.com

#### **MECHANICAL DRAWING**

units: mm tolerance: ±0.5 mm



#### **PERFORMANCE CURVES**



#### PACKAGING

.....

units: mm

Tray Size: 184 x 180 x 23 mm Tray QTY: 100 pcs per tray Carton Size: 440 x 400 x 310 mm Carton QTY: 6,000 pcs per carton



#### **REVISION HISTORY**

| rev. | description     | date       |
|------|-----------------|------------|
| 1.0  | initial release | 04/23/2021 |

The revision history provided is for informational purposes only and is believed to be accurate.

## **CUI** DEVICES

CUI Devices offers a one (1) year limited warranty. Complete warranty information is listed on our website.

CUI Devices reserves the right to make changes to the product at any time without notice. Information provided by CUI Devices is believed to be accurate and reliable. However, no responsibility is assumed by CUI Devices for its use, nor for any infringements of pat