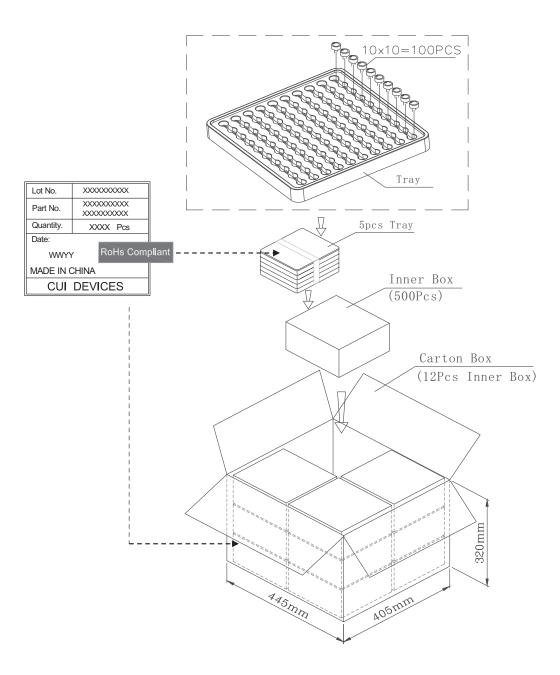

#### PACKAGING

.....

units: mm

Tray Size: 184 x 180 x 23 mm Tray QTY: 100 pcs per tray Carton Size: 440 x 400 x 310 mm Carton QTY: 6,000 pcs per carton