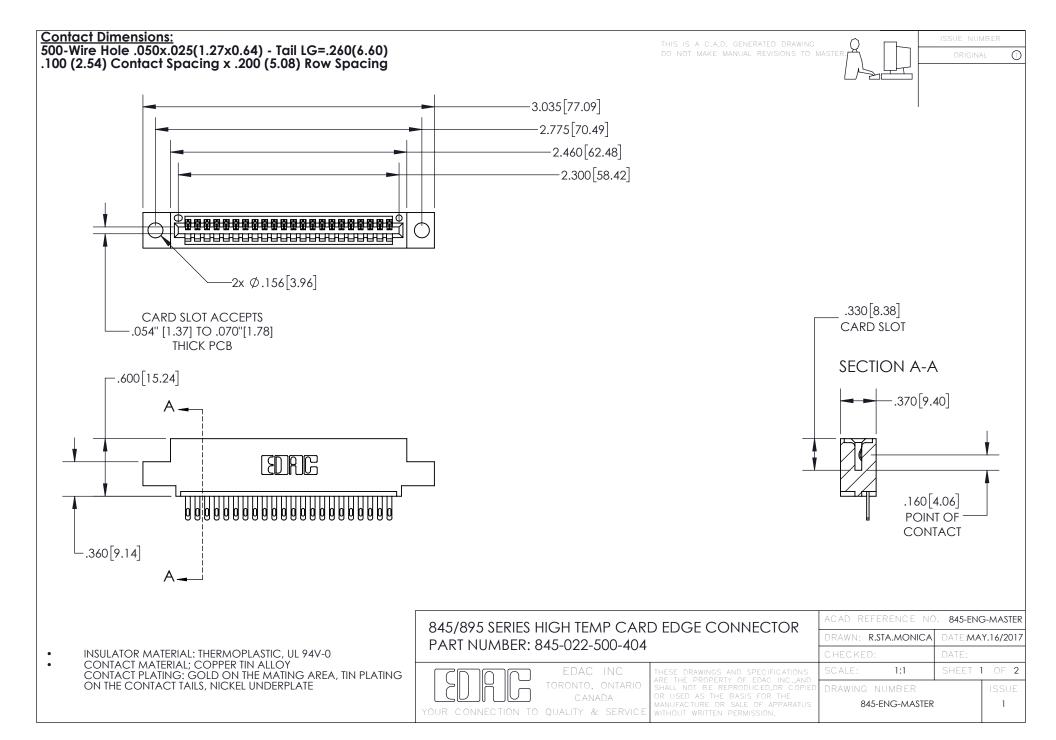

- INSULATOR MATERIAL: THERMOPLASTIC POLYESTER, UL 94V-0 DAP MATERIAL AVAILABLE UPON REQUEST
- CONTACT MATERIAL; COPPER ALLOY

CONTACT PLATING: GOLD ON THE MATING AREA, TIN PLATING ON THE CONTACT TAILS, NICKEL UNDERPLATE

## 845/895 SERIES HIGH TEMP CARD EDGE CONNECTOR CONTACT CODE 555,556,558,559,560 DIMENSIONS

YOUR CONNECTION TO QUALITY & SERVICE

|   | ACAD REFERENCE NO. 845-ENG-MASTER |                  |
|---|-----------------------------------|------------------|
|   | DRAWN: R.STA.MONICA               | DATE:MAY.16/2017 |
|   | CHECKED:                          | DATE:            |
| D | SCALE: 1:1                        | SHEET 2 OF 2     |
|   | DRAWING NUMBER                    | ISSUE            |

845-ENG-MASTER