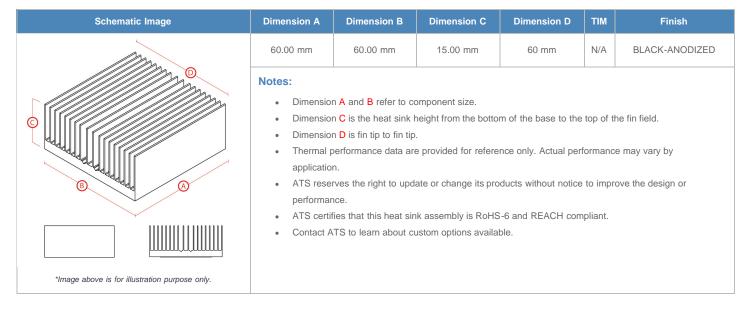

**

| AIR VELOCITY       |               | @200 LFM<br>1.0 M/S | @300 LFM<br>1.5 M/S | @400 LFM<br>2.0 M/S | @500 LFM<br>2.5 M/S | @600 LFM<br>3.0 M/S | @700 LFM<br>3.5 M/S | @800 LFM<br>4.0 M/S |
|--------------------|---------------|---------------------|---------------------|---------------------|---------------------|---------------------|---------------------|---------------------|
| THERMAL RESISTANCE | Unducted Flow | 3.7 °C/W            | 2 °C/W              | 1.4 °C/W            | 1.1 °C/W            | 0.9 °C/W            | 0.8 °C/W            | 0.7 °C/W            |
|                    | Ducted Flow   | 1                   | 0.8                 | 0.6                 | 0.6                 | 0.5                 | 0.5                 | 0.5                 |

## **Product Detail**