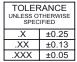

THIS SERIES FULLY CONFORMS TO THE EUROPEAN UNION DIRECTIVES 2011/65/EU FOR RoHS COMPLIANCY.

| ACAD REFERENCE NO.: 103 Assembly |                                           |  |  |  |  |  |
|----------------------------------|-------------------------------------------|--|--|--|--|--|
| DATE: April 8, 202               | 20                                        |  |  |  |  |  |
| DATE:                            |                                           |  |  |  |  |  |
| SHEET 1 OF                       | 1                                         |  |  |  |  |  |
| mbly                             | ISSUE                                     |  |  |  |  |  |
| 03-006-253-200                   |                                           |  |  |  |  |  |
|                                  | DATE: April 8, 202<br>DATE:<br>SHEET 1 OF |  |  |  |  |  |