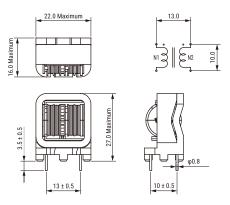

## KEMET, SSR21NVS/NHS, AC Line Filters, Common Mode, 0.159 H

| Dimensions |                |  |
|------------|----------------|--|
| L          | 22mm MAX       |  |
| Т          | 16mm MAX       |  |
| Н          | 27mm MAX       |  |
| LL         | 3.5mm +/-0.5mm |  |
| S          | 10mm +/-0.5mm  |  |