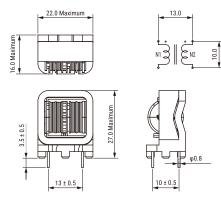

| Dimensions |                |  |
|------------|----------------|--|
| L          | 22mm MAX       |  |
| Т          | 16mm MAX       |  |
| Н          | 27mm MAX       |  |
| LL         | 3.5mm +/-0.5mm |  |
| S          | 10mm +/-0.5mm  |  |