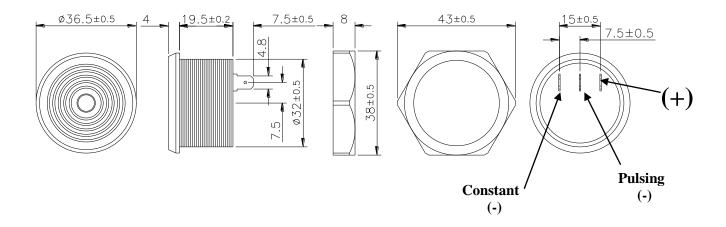

## MALLORY Mallory Sonalert Products Inc. Sales Outline Drawing Part # PFD-27A35EPQ Revision C

May not be suitable for all medical and aerospace applications. Specifications: Contact Mallory Sonalert to discuss your application.

(Color: Black)
Tin Plated Brass

21

For other options contact factory

**RoHS Compliant** 

**Dimensions:** (units: mm)