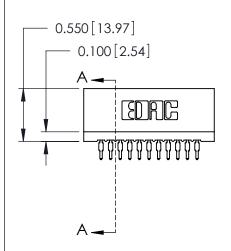

THIS IS A C.A.D. GENERATED DRAWING DO NOT MAKE MANUAL REVISIONS TO MASTER.

ISSUE NUMBER

ORIGINAL

Contact Information
525-P.C. Tail, High Point - Tail LG.=.175(4.45)
.100" (2.54mm) Contact Spacing x .200" (5.08mm) Row Spacing

725 Series Ultra-Mate Card Edge Connector - Press Fit

Part Number: 725-022-525-201

YOUR CONNECTION TO QUALITY & SERVICE

**EDAC INC** TORONTO, ONTARIO CANADA

THESE DRAWINGS AND SPECIFICATIONS ARE THE PROPERTY OF EDAC INC.,AND SHALL NOT BE REPRODUCED, OR COPIED OR USED AS THE BASIS FOR THE MANUFACTURE OR SALE OF APPARATUS WITHOUT WRITTEN PERMISSION.