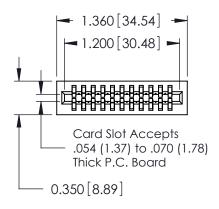

THIS IS A C.A.D. GENERATED DRAWING DO NOT MAKE MANUAL REVISIONS TO MASTER.

ISSUE NUMBER

ORIGINAL

Contact Information
525-P.C. Tail, High Point - Tail LG.=.175(4.45)
.100" (2.54mm) Contact Spacing x .200" (5.08mm) Row Spacing

725 Series Ultra-Mate Card Edge Connector - Press Fit

Part Number: 725-022-525-201

YOUR CONNECTION TO QUALITY & SERVICE

**EDAC INC** TORONTO, ONTARIO CANADA

THESE DRAWINGS AND SPECIFICATIONS ARE THE PROPERTY OF EDAC INC.,AND SHALL NOT BE REPRODUCED, OR COPIED OR USED AS THE BASIS FOR THE MANUFACTURE OR SALE OF APPARATUS WITHOUT WRITTEN PERMISSION.