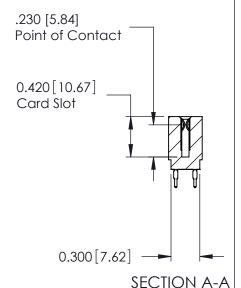

THIS IS A C.A.D. GENERATED DRAWING DO NOT MAKE MANUAL REVISIONS TO MASTER.

ISSUE NUMBER

ORIGINAL

Contact Information
525-P.C. Tail, High Point - Tail LG.=.175(4.45)
.100" (2.54mm) Contact Spacing x .200" (5.08mm) Row Spacing

725 Series Ultra-Mate Card Edge Connector - Press Fit

Part Number: 725-022-525-201

YOUR CONNECTION TO QUALITY & SERVICE

**EDAC INC** TORONTO, ONTARIO CANADA

THESE DRAWINGS AND SPECIFICATIONS ARE THE PROPERTY OF EDAC INC.,AND SHALL NOT BE REPRODUCED, OR COPIED OR USED AS THE BASIS FOR THE MANUFACTURE OR SALE OF APPARATUS WITHOUT WRITTEN PERMISSION.