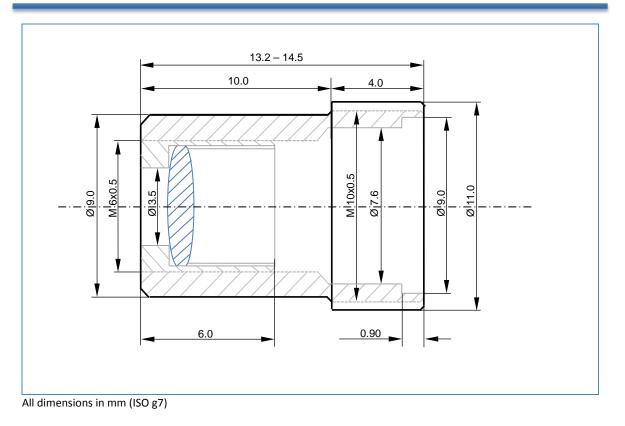

ange with threaded latching. Made from black burnished brass, and tooled on high precision CNC machinery, **LDA-90** offers excellent dimensional accuracy and axial alignment.



### Specifications

| Parameter         | Symbol         | Values                 | Unit |
|-------------------|----------------|------------------------|------|
| Focus Length      | f              | 6.5                    | mm   |
| Back Focus Length | f <sub>B</sub> | 4.9                    | mm   |
| AR-coating        |                | uncoated               |      |
| Dimensions        |                | Ø11 x 14               | mm   |
| Material          |                | Brass, black burnished |      |
| Weight            |                | 5                      | g    |

v 1.0 27.08.2013



## Drawing



#### © All Rights Reserved

The above specifications are for reference purpose only and subjected to change without prior notice