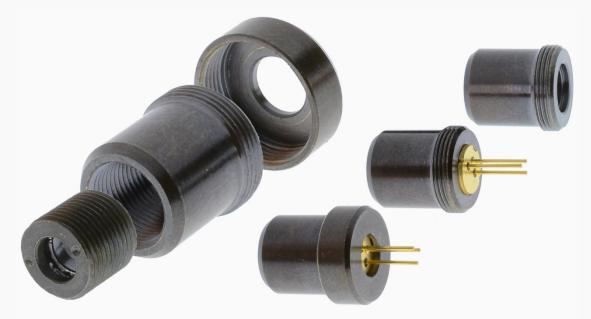

# LDA-90

- Laser Diode Assembly
- 9.0 mm TO-Can
- Focusable Acryl Lens
- Brass, black burnished

#### Description

**LDA-90** is a complete laser diode assembly, suitable for standard 9.0 mm TO-Can laser diodes. It features focusable acryl collimating lens and laser diode mounting flange with threaded latching. Made from black burnished brass, and tooled on high precision CNC machinery, **LDA-90** offers excellent dimensional accuracy and axial alignment.