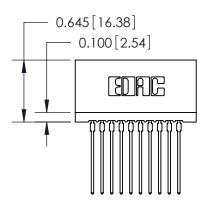

## THIS IS A C.A.D. GENERATED DRAWING DO NOT MAKE MANUAL REVISIONS TO MASTER.

ISSUE NUMBER

ORIGINAL

745-ENG MASTER
DATE: MAY 04/09

SHEET 1 OF 2

ISSUE

DATE:

Contact Information
541-Wire Wrap, Regular Point - Tail LG.=.750(19.05)
.100" (2.54mm) Contact Spacing x .200" (5.08mm) Row Spacing