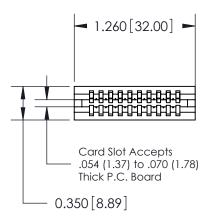

## THIS IS A C.A.D. GENERATED DRAWING DO NOT MAKE MANUAL REVISIONS TO MASTER.

ISSUE NUMBER

ORIGINAL

745-ENG MASTER
DATE: MAY 04/09

SHEET 1 OF 2

ISSUE

DATE:

Contact Information
541-Wire Wrap, Regular Point - Tail LG.=.750(19.05)
.100" (2.54mm) Contact Spacing x .200" (5.08mm) Row Spacing