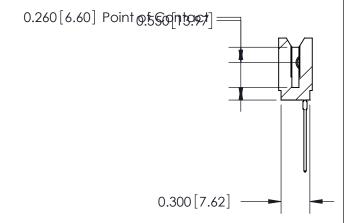

## THIS IS A C.A.D. GENERATED DRAWING DO NOT MAKE MANUAL REVISIONS TO MASTER.

ISSUE NUMBER

ORIGINAL

745-ENG MASTER
DATE: MAY 04/09

SHEET 1 OF 2

ISSUE

DATE:

Contact Information
541-Wire Wrap, Regular Point - Tail LG.=.750(19.05)
.100" (2.54mm) Contact Spacing x .200" (5.08mm) Row Spacing