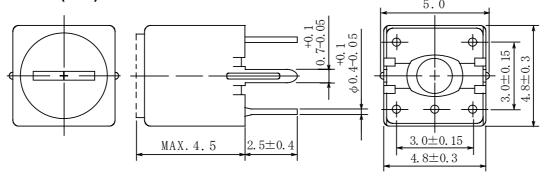

### **◆** Dimensions (mm)

- \* Dimension does not include solder used on coil.
- \* Pin pitch shall be measured at the root of terminal.
- \* Dimension without tolerance are approx.