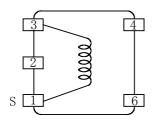

# Type: P-4SB/AM.P-4SB/FM

## **♦ Product Description**

- 5.1×5.1mm Max.(L×W), 4.5mm Max. Height.
- · Inductance:680µH Max., reference unloaded Q:65
- · Operating frequency:25MHz Max.
- In addition to the reference versions of parameters shown here, custom designs are available to meet your exact requirements.



#### ◆ Feature

- · Variable shielded type.
- · Ideally used in Radio (AM, FM),TV. Transceiver
- · RoHS Compliance

### **◆** Dimensions (mm)



- \* Dimension does not include solder used on coil.
- \* Pin pitch shall be measured at the root of terminal.
- \* Dimension without tolerance are approx.

### ◆ Connection (Bottom View)



"S" is winding start

## **♦** Specification

|            | P-4SB/AM                      | P-4SB/FM                                |
|------------|-------------------------------|-----------------------------------------|
| Item       | Measuring Condition<br>796KHz | (1-3)<br>Measuring Condition<br>7.96MHz |
| Inductance | 640 μ H ± 6% Variable         | 2.0 μ H ± 4% Variable                   |
| Unloaded Q | 55 Min.                       | 55 Min.                                 |