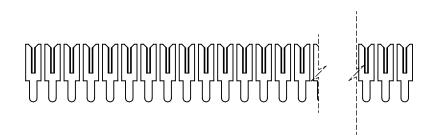

## CONTACT 100-290-253

.100 CONTACT SPACING TOTAL NUMBER OF CONTACTS = 46

NOTE: CONTACTS ARE HELD IN A CARRIER FOR EASE OF ASSEMBLY

|  | 103 SERIES - HORIZONTAL CONTACT PATTERN                                        |                                                                                                                                                                                                                | ACAD REFERENCE NO.: 103 Assembly |                     |       |
|--|--------------------------------------------------------------------------------|----------------------------------------------------------------------------------------------------------------------------------------------------------------------------------------------------------------|----------------------------------|---------------------|-------|
|  |                                                                                |                                                                                                                                                                                                                | DRAWN: C.B                       | DATE: April 8, 2020 |       |
|  |                                                                                |                                                                                                                                                                                                                | CHECKED:                         | DATE:               |       |
|  | EDAC INC<br>TORONTO, ONTARIO<br>CANADA<br>YOUR CONNECTION TO QUALITY & SERVICE | THESE DRAWINGS AND SPECIFICATIONS<br>ARE THE PROPERTY OF EDAC INC.,AND<br>SHALL NOT BE REPRODUCED,OR COPIED<br>OR USED AS THE BASIS FOR THE<br>MANUFACTURE OR SALE OF APPARATUS<br>WITHOUT WRITTEN PERMISSION. | SCALE: 2:1                       | SHEET 1 OF          | 1     |
|  |                                                                                |                                                                                                                                                                                                                | DRAWING NUMBER: 103 Assembly     |                     | ISSUE |
|  |                                                                                |                                                                                                                                                                                                                | PART NUMBER: 103-046-            | 253-100             | 1     |