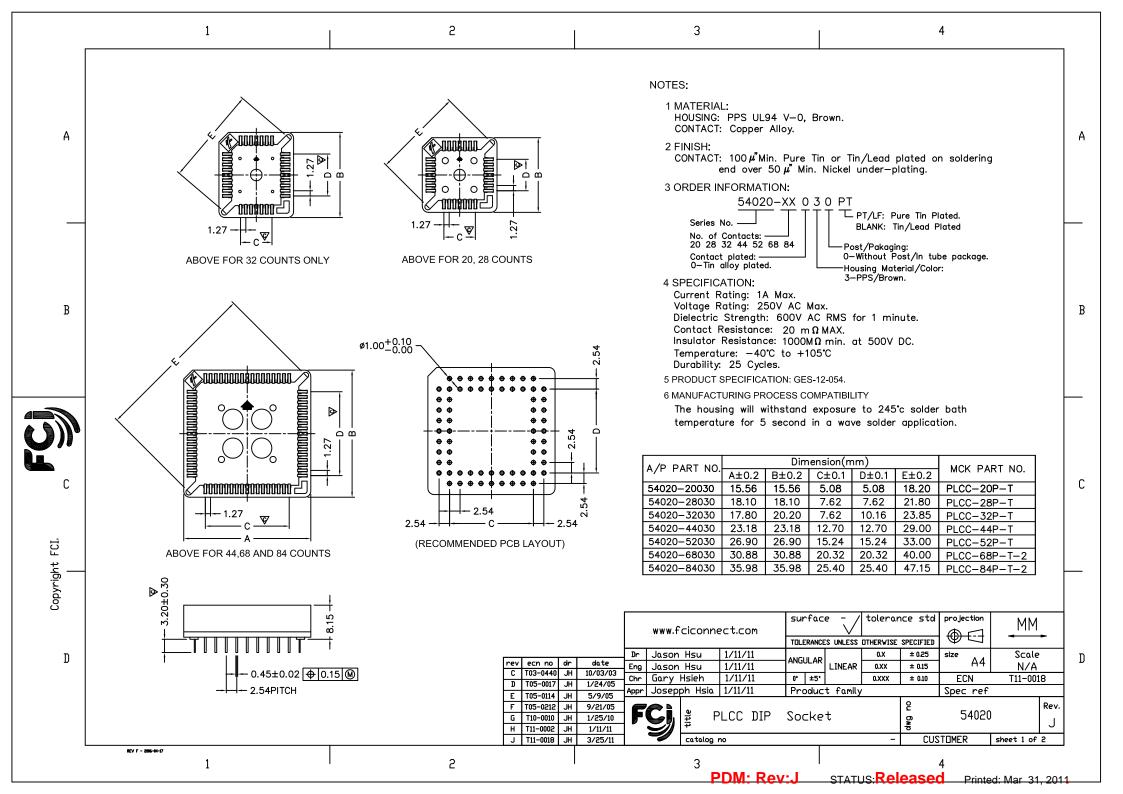

Specifications

| General                        |                     |
|--------------------------------|---------------------|
| Location Peg                   | No                  |
| Number of contacts             | 68                  |
| Product Style                  | PLCC                |
| Electrical                     |                     |
| Current rating                 | 1 amp               |
| Resistance (Contact)           | 20 m ohms max.      |
| Resistance (Insulation)        | 1000 M ohms min.    |
| Voltage rating                 | 250V AC max.        |
| Mechanical                     |                     |
| Durability (Mating cycles)     | 25 Cycles           |
| Insertion force                | 26 lbs max.         |
| Withdrawal Force               | 4 lbs min.          |
| Mounting                       |                     |
| Mounting style                 | Through Hole        |
| Physical                       |                     |
| Color (Housing)                | Brown               |
| Material (Contact)             | Copper Alloy        |
| Material (Housing)             | PPS, UL94V-0        |
| Plating (Inner clip / Contact) | 100μ" min. Pure Tin |
| Underplating (Contact)         | 50µ" min. Nickel    |
| Temperature (Range)            | -40°C to 105°C      |
| Approvals / Certifications     |                     |
| Approvals / Certifications     | UL and CSA Pending  |
| Other Features                 |                     |
| Packaging (Type)               | Tube                |