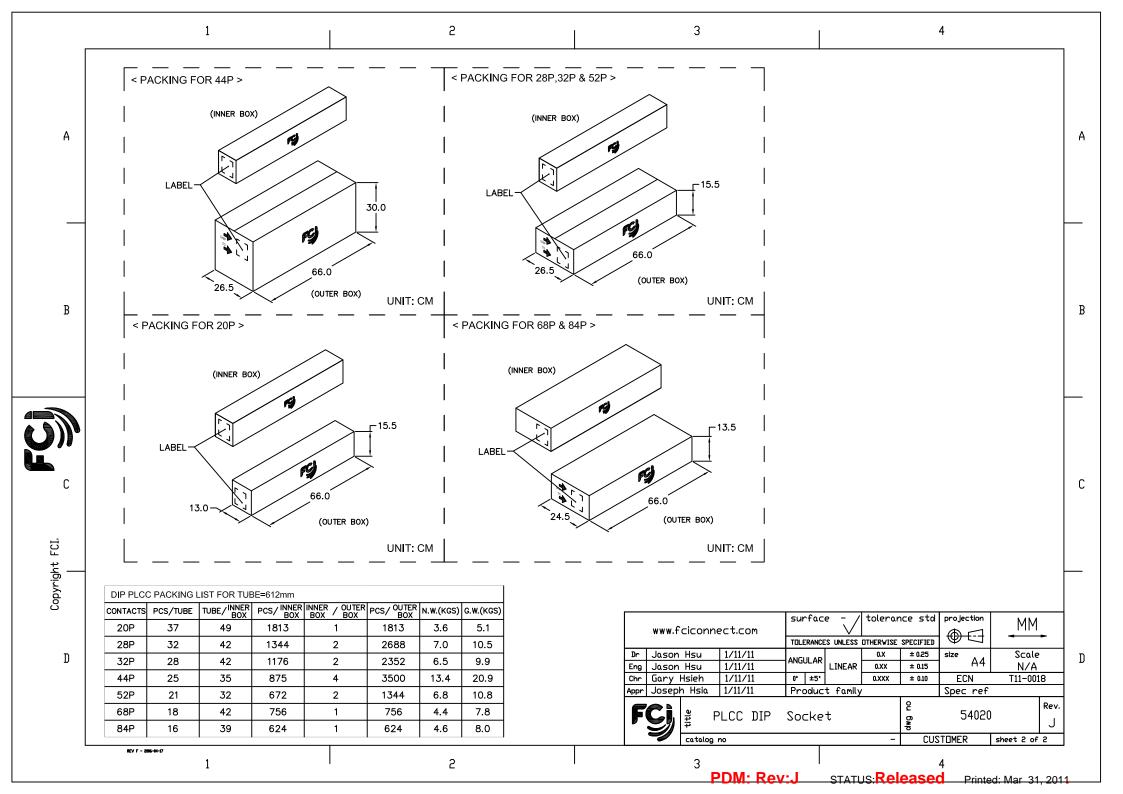

Specifications

| General                        |                     |
|--------------------------------|---------------------|
| Location Peg                   | No                  |
| Number of contacts             | 68                  |
| Product Style                  | PLCC                |
| Electrical                     |                     |
| Current rating                 | 1 amp               |
| Resistance (Contact)           | 20 m ohms max.      |
| Resistance (Insulation)        | 1000 M ohms min.    |
| Voltage rating                 | 250V AC max.        |
| Mechanical                     |                     |
| Durability (Mating cycles)     | 25 Cycles           |
| Insertion force                | 26 lbs max.         |
| Withdrawal Force               | 4 lbs min.          |
| Mounting                       |                     |
| Mounting style                 | Through Hole        |
| Physical                       |                     |
| Color (Housing)                | Brown               |
| Material (Contact)             | Copper Alloy        |
| Material (Housing)             | PPS, UL94V-0        |
| Plating (Inner clip / Contact) | 100μ" min. Pure Tin |
| Underplating (Contact)         | 50µ" min. Nickel    |
| Temperature (Range)            | -40°C to 105°C      |
| Approvals / Certifications     |                     |
| Approvals / Certifications     | UL and CSA Pending  |
| Other Features                 |                     |
| Packaging (Type)               | Tube                |