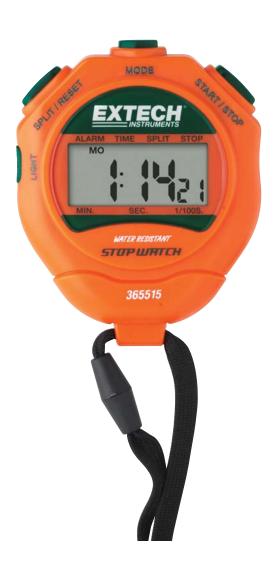

## Stopwatch/Clock with Backlit Display

**Built-in Backlight** 

For easy viewing in dimly lit areas

## **Features:**

- 1/100th second resolution for 30 minutes
- 1 second resolution up to 24 hours
- 12 or 24 hour clock format
- Timing capacity: 23hrs, 59mins, and 59.99secs; Basic accuracy: ±3 seconds/day
- · Calendar displays day, month and date
- · Programmable alarm and hourly chime setting
- · Backlight turns off after 4 seconds
- · Water resistant housing and neckstrap
- Dimensions: 2.3x2.8x0.5" (5x70x15mm); Weight: 2oz (50g)
- Complete with LR44 battery and 39" (1m) snap-away neckstrap

## **Ordering Information:**

365515 ......Stopwatch/Clock with Backlit Display **365515-NIST**..365515 with NIST Certificate